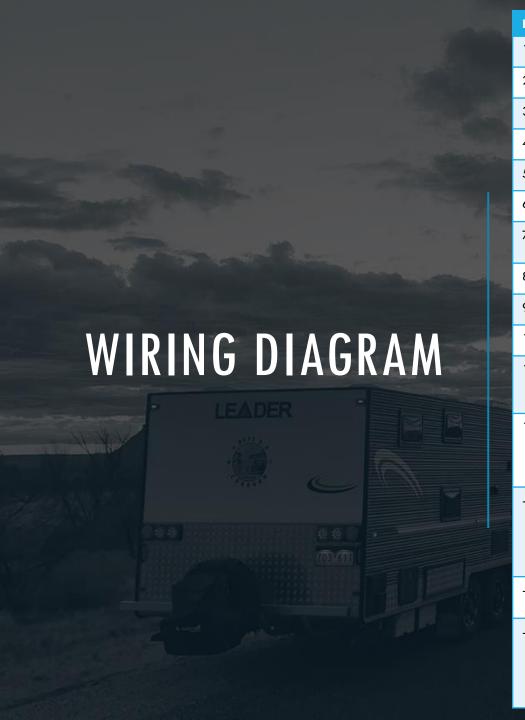

| PIN NO. | DESCRIPTION                | CABLE COLOUR | CABLE           | COMMENTS                                                                                                                                                                                                                                                   |
|---------|----------------------------|--------------|-----------------|------------------------------------------------------------------------------------------------------------------------------------------------------------------------------------------------------------------------------------------------------------|
| 1       | Left Hand Indicator        | Yellow ECA3  | 1.13            |                                                                                                                                                                                                                                                            |
| 2       | Reverse Signal/AUX         | Black ECA3   | 1.13            |                                                                                                                                                                                                                                                            |
| 3       | Earth Return               | White ECA5   | 3.25            |                                                                                                                                                                                                                                                            |
| 4       | Right Hand Indicator       | Green ECA3   | 1.13            |                                                                                                                                                                                                                                                            |
| 5       | Service Brakes             | Blue ECA5    | 3.25            |                                                                                                                                                                                                                                                            |
| 6       | Stop Lights                | Red ECA3     | 1.13            |                                                                                                                                                                                                                                                            |
| 7       | Clearance/Marker<br>Lights | Brown ECA3   | 1.13            |                                                                                                                                                                                                                                                            |
| 8       |                            |              |                 | Spare                                                                                                                                                                                                                                                      |
| 9       | Break-safe Remote          | Purple ECA4  | 1.85            | Not required unless specifically requested by customer.                                                                                                                                                                                                    |
| 10      |                            |              |                 | Spare                                                                                                                                                                                                                                                      |
| 11      | Break-safe charging        | -            | 4mm             | Auto electricians have the capability of looping Pin 11 and 12, to be sourced from the ignition. Please note, fuse at A frame protects Pin 11 for break-safe charging (10amp).                                                                             |
| 12      | Fridge Sensor Wire         | Pink ECA4    | 1.85            | This is an ignition signal that activates the 12volt circuit in the fridge automatically. For the fridge to operate on 12-volt this pin needs to have 12-volt power. This needs to be sourced from the ignition.                                           |
| -       | Grey Anderson Plug         | -            | 8mm or<br>above | Your caravan will be fitted with a Grey Anderson plug, this will be used to charge the caravan battery. Wired through the battery isolator or a 40amp fuse. Please note, for tow vehicles fitted with a smart alternator a DC-DC charger is recommended.   |
| -       | Brake Controller           | -            | -               | Also known as Electric Brakes, need to be fitted to your tow vehicle. We recommend the <u>Red Arc Brake Control Unit</u> .                                                                                                                                 |
| -       | Reverse Camera<br>Monitor  | -            | -               | If you have ordered a Reverse Camera, you will be required to arrange the installation of the car monitor to your tow vehicle. Please note, at request, we can supply the car monitor during your design consultation or arrange postage at your own cost. |