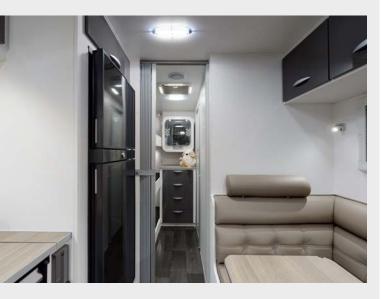

## 2023 INTERIOR LOOKBOOK



## australiancaravancentre.com.au





**OVERHEAD CUPBOARDS** NX396 Argento



BASE CUPBOARDS NX340 Metallic Grey





**UPHOLSTERY** Vegas Metal





















D

**UPHOLSTERY** Viva Mushroom













































































## This blended scheme creates contrast using light and day shades of grey. The use of different textures and finishes gives this palette a complimenting variety.

This blended scheme creates contrast using light and dark







BASE CUPBOARDS NX632 Onyx Grey Matt





















**OVERHEAD CUPBOARDS** NX342 Metallic Silver



BASE CUPBOARDS NX340 Metallic Grey

























**UPHOLSTERY** Viva Obsidian



















**UPHOLSTERY** Viva Blue Steele















**OVERHEAD CUPBOARDS** Alcazar Walnut



**BASE CUPBOARDS** NX637 Forest Green





















**OVERHEAD CUPBOARDS** Gaul Elm



**BASE CUPBOARDS** NX633 Lana Grey Matt











SUPREME MODEL PICTURE