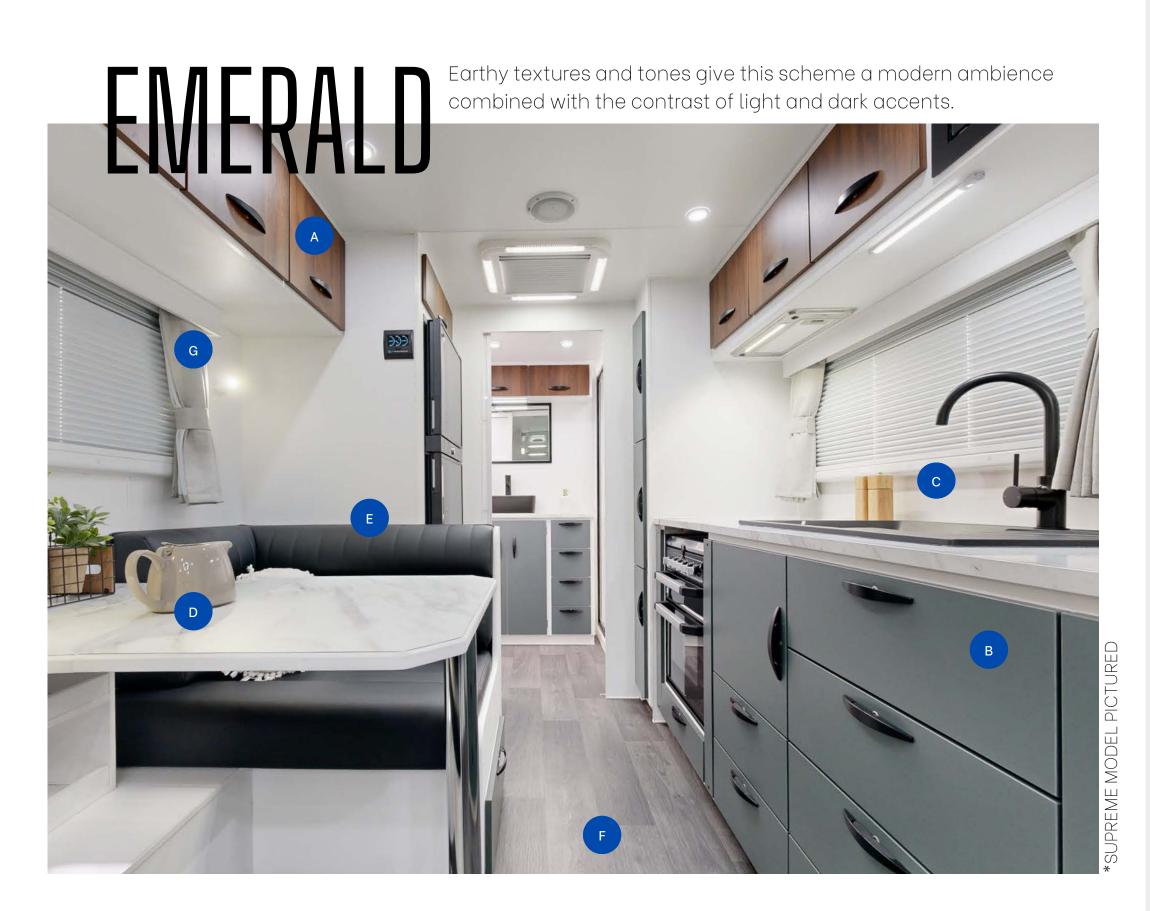

**BASE CUPBOARDS** NX637 Forest Green

**OVERHEAD CUPBOARDS** Gaul Elm

**BASE CUPBOARDS** NX633 Lana Grey Matt

SUPREME MODEL PICTURE