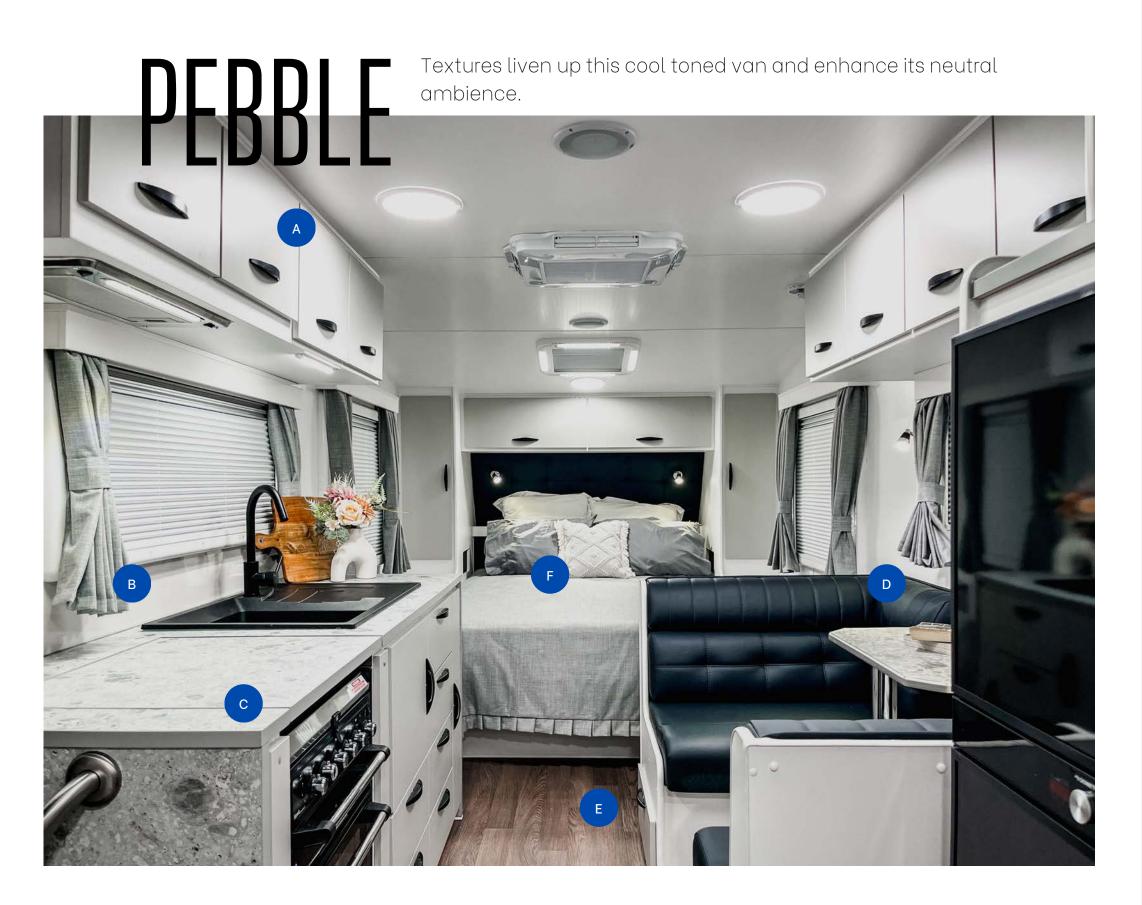

BASE CUPBOARDS NX632 Onyx Grey Matt

**OVERHEAD CUPBOARDS** NX342 Metallic Silver

BASE CUPBOARDS NX340 Metallic Grey

**UPHOLSTERY** Viva Obsidian

**UPHOLSTERY** Viva Blue Steele

**OVERHEAD CUPBOARDS** Alcazar Walnut

**BASE CUPBOARDS** NX637 Forest Green

**OVERHEAD CUPBOARDS** Gaul Elm

**BASE CUPBOARDS** NX633 Lana Grey Matt

SUPREME MODEL PICTURE