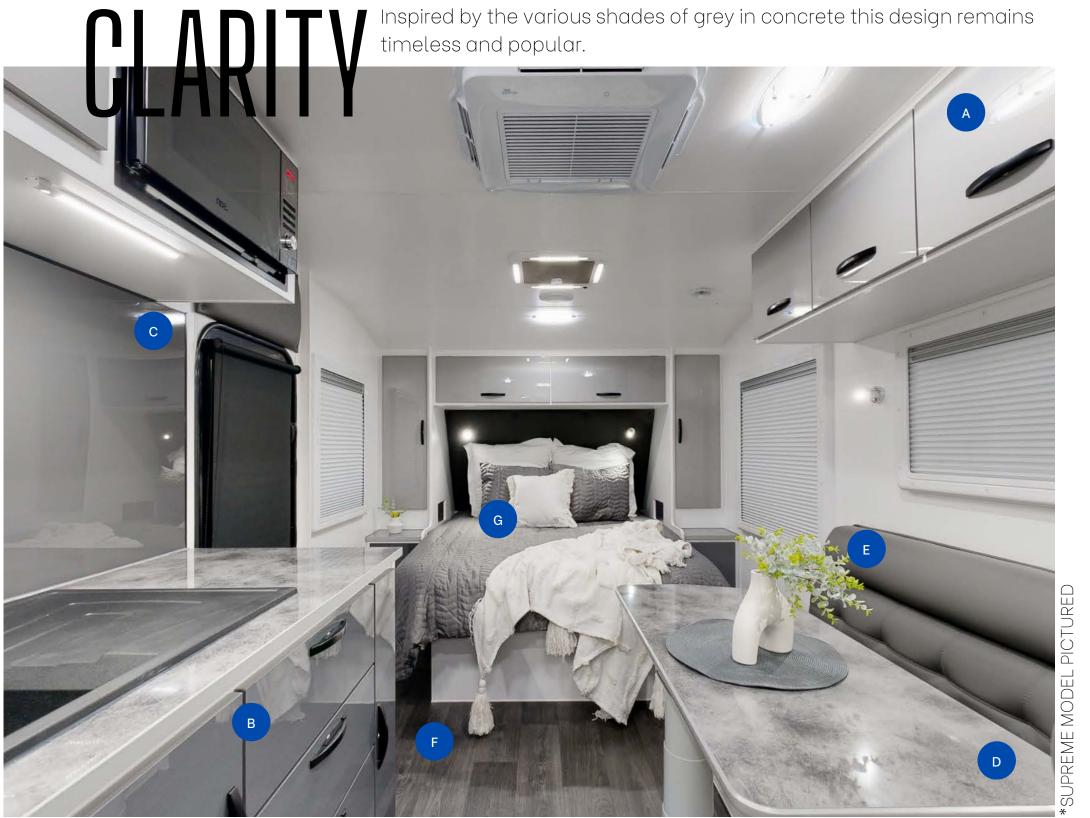

## 2023 INTERIOR LOOKBOOK

## australiancaravancentre.com.au

**OVERHEAD CUPBOARDS** NX396 Argento

BASE CUPBOARDS NX340 Metallic Grey

**UPHOLSTERY** Vegas Metal

D

**UPHOLSTERY** Viva Mushroom

## This blended scheme creates contrast using light and day shades of grey. The use of different textures and finishes gives this palette a complimenting variety.

This blended scheme creates contrast using light and dark