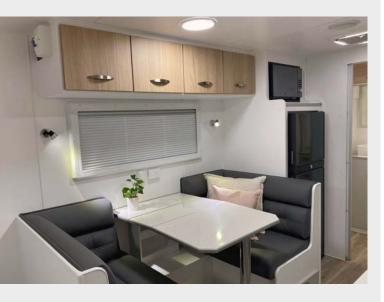

## australiancaravancentre.com.au

**OVERHEAD CUPBOARDS** NX396 Argento

BASE CUPBOARDS NX340 Metallic Grey

**UPHOLSTERY** Vegas Metal

D

**UPHOLSTERY** Viva Mushroom

## This blended scheme creates contrast using light and day shades of grey. The use of different textures and finishes gives this palette a complimenting variety.

This blended scheme creates contrast using light and dark