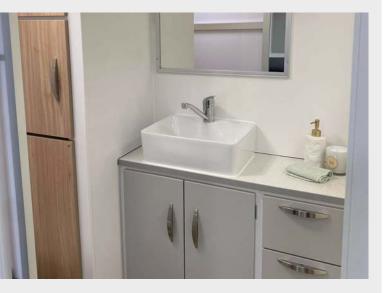

HOLSTERY** Viva Mushroom













































































## This blended scheme creates contrast using light and day shades of grey. The use of different textures and finishes gives this palette a complimenting variety.

This blended scheme creates contrast using light and dark







BASE CUPBOARDS NX632 Onyx Grey Matt





















**OVERHEAD CUPBOARDS** NX342 Metallic Silver



BASE CUPBOARDS NX340 Metallic Grey

























**UPHOLSTERY** Viva Obsidian



















**UPHOLSTERY** Viva Blue Steele















**OVERHEAD CUPBOARDS** Alcazar Walnut



**BASE CUPBOARDS** NX637 Forest Green





















**OVERHEAD CUPBOARDS** Gaul Elm



**BASE CUPBOARDS** NX633 Lana Grey Matt











SUPREME MODEL PICTURE