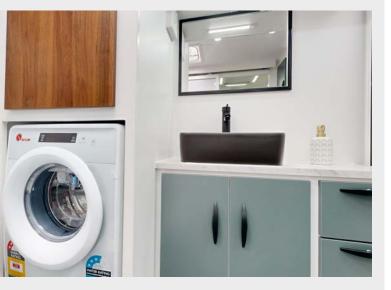

** NX396 Argento



BASE CUPBOARDS NX340 Metallic Grey





**UPHOLSTERY** Vegas Metal





















D

**UPHOLSTERY** Viva Mushroom













































































## This blended scheme creates contrast using light and day shades of grey. The use of different textures and finishes gives this palette a complimenting variety.

This blended scheme creates contrast using light and dark







BASE CUPBOARDS NX632 Onyx Grey Matt





















**OVERHEAD CUPBOARDS** NX342 Metallic Silver



BASE CUPBOARDS NX340 Metallic Grey

























**UPHOLSTERY** Viva Obsidian



















**UPHOLSTERY** Viva Blue Steele















**OVERHEAD CUPBOARDS** Alcazar Walnut



**BASE CUPBOARDS** NX637 Forest Green





















**OVERHEAD CUPBOARDS** Gaul Elm



**BASE CUPBOARDS** NX633 Lana Grey Matt











SUPREME MODEL PICTURE