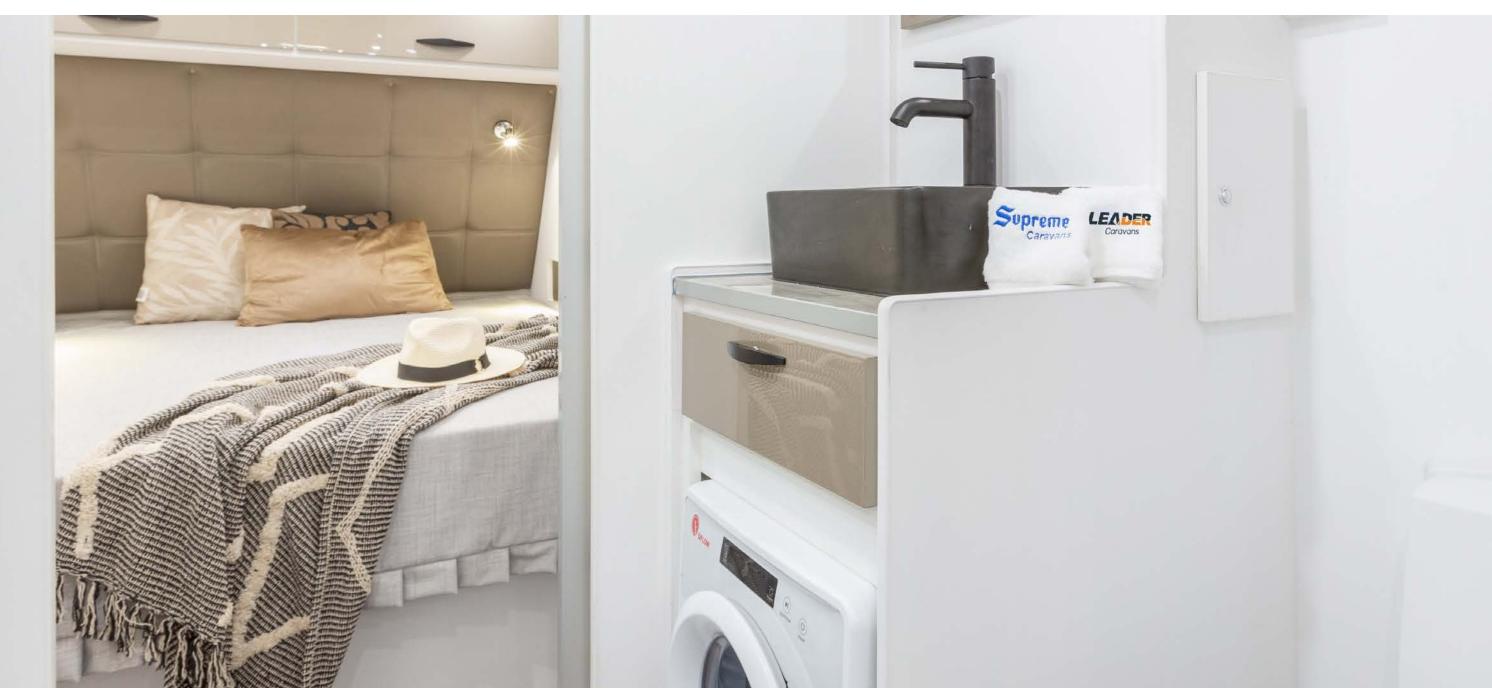

## 2023 INTERIOR LOOKBOOK



## australiancaravancentre.com.au





**OVERHEAD CUPBOARDS** NX396 Argento



BASE CUPBOARDS NX340 Metallic Grey





**UPHOLSTERY** Vegas Metal





















D

**UPHOLSTERY** Viva Mushroom













































































## This blended scheme creates contrast using light and day shades of grey. The use of different textures and finishes gives this palette a complimenting variety.

This blended scheme creates contrast using light and dark







BASE CUPBOARDS NX632 Onyx Grey Matt





















**OVERHEAD CUPBOARDS** NX342 Metallic Silver



BASE CUPBOARDS NX340 Metallic Grey

























**UPHOLSTERY** Viva Obsidian



















**UPHOLSTERY** Viva Blue Steele















**OVERHEAD CUPBOARDS** Alcazar Wa