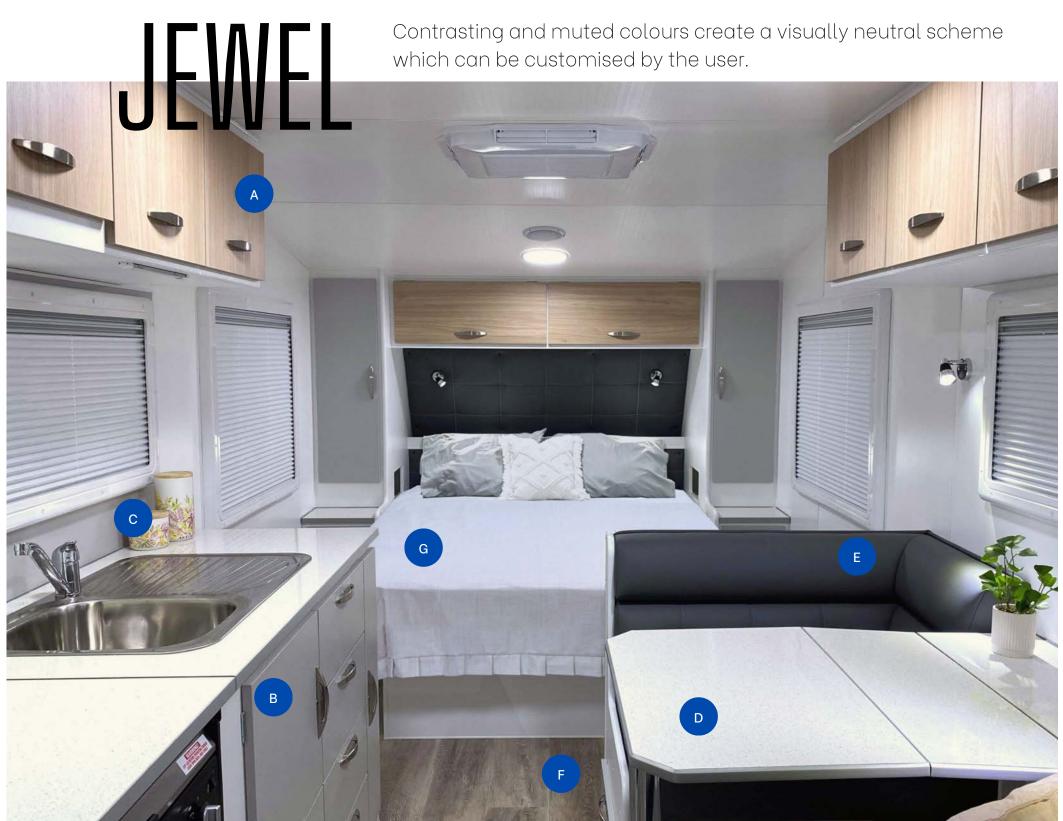

## australiancaravancentre.com.au

**OVERHEAD CUPBOARDS** NX396 Argento

BASE CUPBOARDS NX340 Metallic Grey

**UPHOLSTERY** Vegas Metal

D

**UPHOLSTERY** Viva Mushroom

BASE CUPBOARDS NX632 Onyx Grey Matt

**OVERHEAD CUPBOARDS** NX342 Metallic Silver

BASE CUPBOARDS NX340 Metallic Grey

**UPHOLSTERY** Viva Obsidian

**UPHOLSTERY** Viva Blue Steele

**OVERHEAD CUPBOARDS** Alcazar Walnut

**BASE CUPBOARDS** NX637 Forest Green

**OVERHEAD CUPBOARDS** Gaul Elm

**BASE CUPBOARDS** NX633 Lana Grey Matt

SUPREME MODEL PICTURE