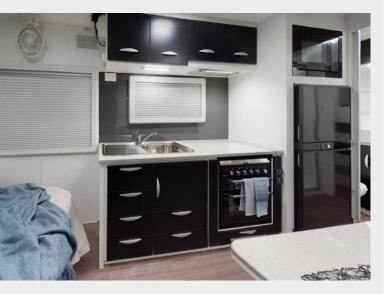

BASE CUPBOARDS NX632 Onyx Grey Matt

**OVERHEAD CUPBOARDS** NX342 Metallic Silver

BASE CUPBOARDS NX340 Metallic Grey

**UPHOLSTERY** Viva Obsidian

**UPHOLSTERY** Viva Blue Steele

**OVERHEAD CUPBOARDS** Alcazar Walnut