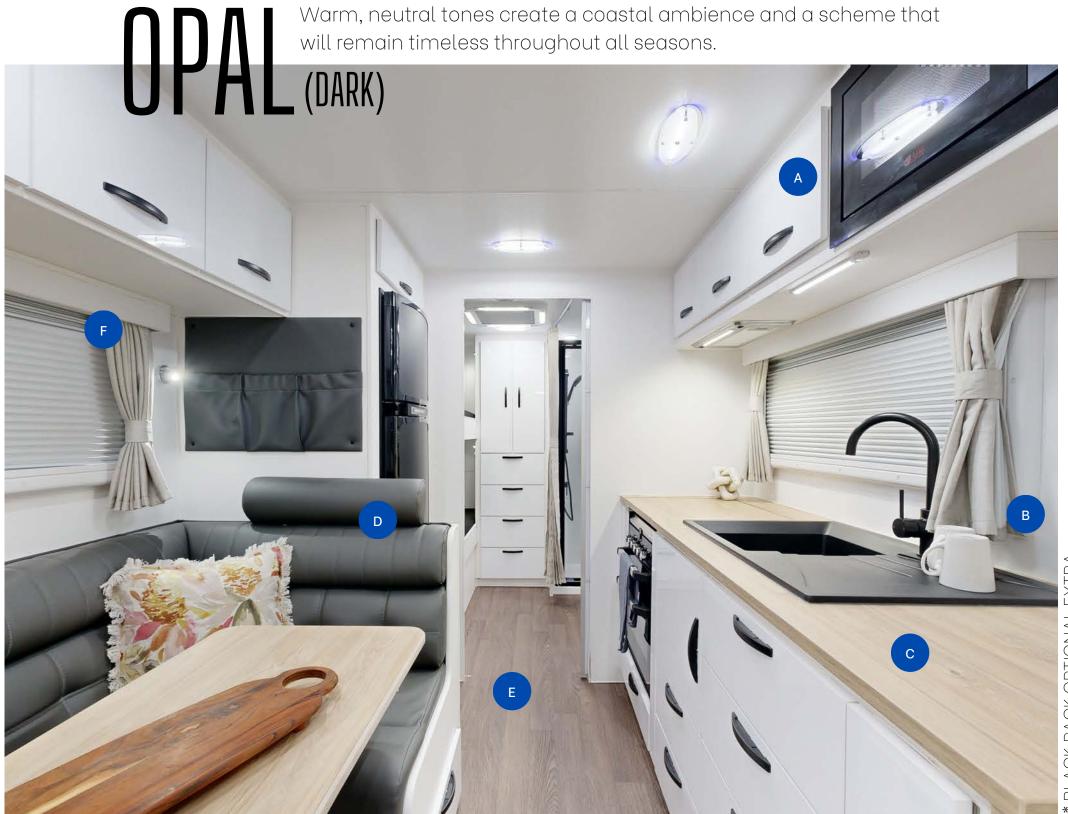

## australiancaravancentre.com.au

**OVERHEAD CUPBOARDS** NX396 Argento

BASE CUPBOARDS NX340 Metallic Grey

**UPHOLSTERY** Vegas Metal

D

**UPHOLSTERY** Viva Mushroom

## This blended scheme creates contrast using light and day shades of grey. The use of different textures and finishes gives this palette a complimenting variety.

This blended scheme creates contrast using light and dark