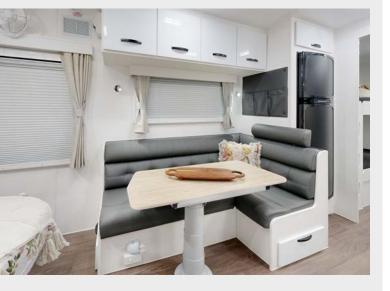

## australiancaravancentre.com.au

**OVERHEAD CUPBOARDS** NX396 Argento

BASE CUPBOARDS NX340 Metallic Grey

**UPHOLSTERY** Vegas Metal

D

**UPHOLSTERY** Viva Mushroom

## This blended scheme creates contrast using light and day shades of grey. The use of different textures and finishes gives this palette a complimenting variety.

This blended scheme creates contrast using light and dark