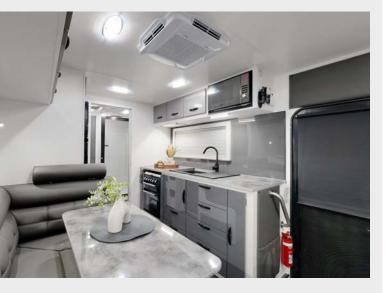

## This blended scheme creates contrast using light and day shades of grey. The use of different textures and finishes gives this palette a complimenting variety.

This blended scheme creates contrast using light and dark