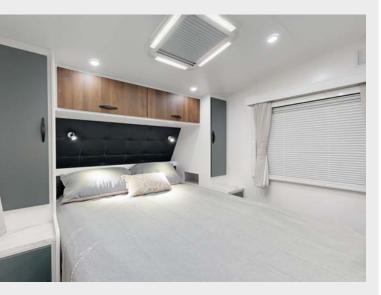

DS** NX396 Argento



BASE CUPBOARDS NX340 Metallic Grey





**UPHOLSTERY** Vegas Metal





















D

**UPHOLSTERY** Viva Mushroom













































































## This blended scheme creates contrast using light and day shades of grey. The use of different textures and finishes gives this palette a complimenting variety.

This blended scheme creates contrast using light and dark







BASE CUPBOARDS NX632 Onyx Grey Matt





















**OVERHEAD CUPBOARDS** NX342 Metallic Silver



BASE CUPBOARDS NX340 Metallic Grey

























**UPHOLSTERY** Viva Obsidian



















**UPHOLSTERY** Viva Blue Steele















**OVERHEAD CUPBOARDS** Alcazar Walnut



**BASE CUPBOARDS** NX637 Forest Green





















**OVERHEAD CUPBOARDS** Gaul Elm



**BASE CUPBOARDS** NX633 Lana Grey Matt











SUPREME MODEL PICTURE