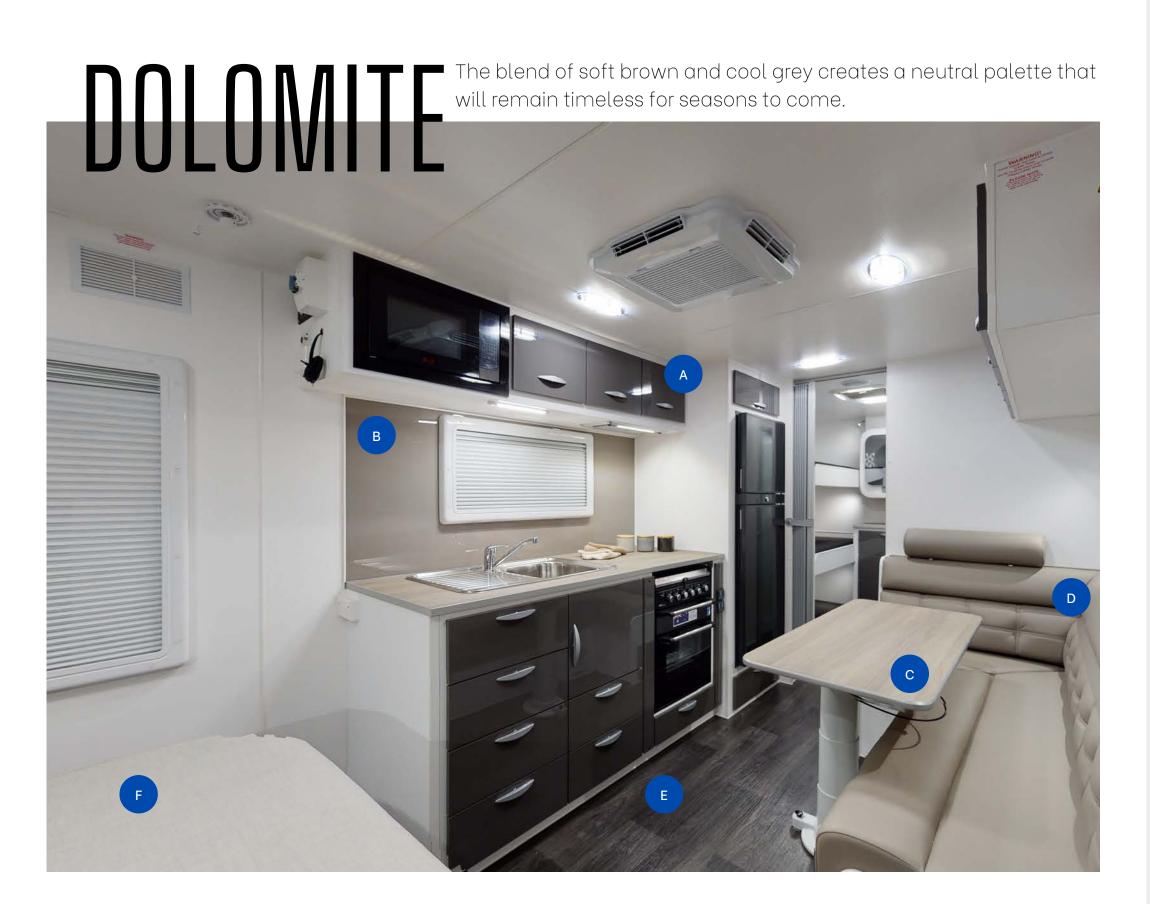

BASE CUPBOARDS NX632 Onyx Grey Matt

**OVERHEAD CUPBOARDS** NX342 Metallic Silver

BASE CUPBOARDS NX340 Metallic Grey

**UPHOLSTERY** Viva Obsidian

**UPHOLSTERY** Viva Blue Steele

**OVERHEAD CUPBOARDS** Alcazar Walnut

**BASE CUPBOARDS** NX637 Forest Green

**OVERHEAD CUPBOARDS** Gaul Elm

**BASE CUPBOARDS** NX633 Lana Grey Matt

SUPREME MODEL PICTURE