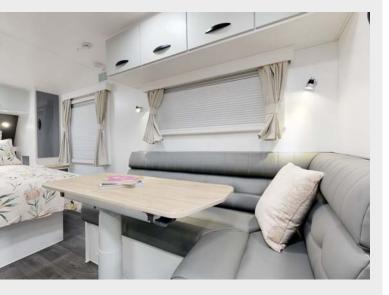

## australiancaravancentre.com.au

**OVERHEAD CUPBOARDS** NX396 Argento

BASE CUPBOARDS NX340 Metallic Grey

**UPHOLSTERY** Vegas Metal

D

**UPHOLSTERY** Viva Mushroom

## This blended scheme creates contrast using light and day shades of grey. The use of different textures and finishes gives this palette a complimenting variety.

This blended scheme creates contrast using light and dark