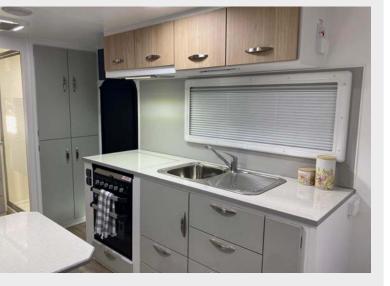

BASE CUPBOARDS NX632 Onyx Grey Matt

**OVERHEAD CUPBOARDS** NX342 Metallic Silver

BASE CUPBOARDS NX340 Metallic Grey

**UPHOLSTERY** Viva Obsidian

**UPHOLSTERY** Viva Blue Steele

**OVERHEAD CUPBOARDS** Alcazar Walnut