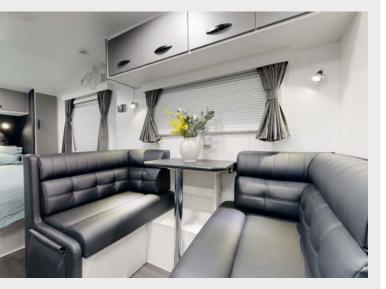

## This blended scheme creates contrast using light and day shades of grey. The use of different textures and finishes gives this palette a complimenting variety.

This blended scheme creates contrast using light and dark