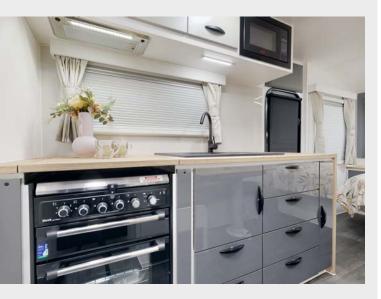

## australiancaravancentre.com.au

**OVERHEAD CUPBOARDS** NX396 Argento

BASE CUPBOARDS NX340 Metallic Grey

**UPHOLSTERY** Vegas Metal

D

**UPHOLSTERY** Viva Mushroom

## This blended scheme creates contrast using light and day shades of grey. The use of different textures and finishes gives this palette a complimenting variety.

This blended scheme creates contrast using light and dark