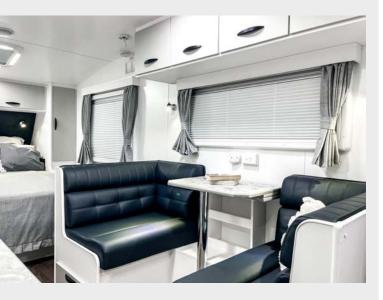

BASE CUPBOARDS NX632 Onyx Grey Matt

**OVERHEAD CUPBOARDS** NX342 Metallic Silver

BASE CUPBOARDS NX340 Metallic Grey

**UPHOLSTERY** Viva Obsidian

**UPHOLSTERY** Viva Blue Steele

**OVERHEAD CUPBOARDS** Alcazar Walnut

**BASE CUPBOARDS** NX637 Forest Green

**OVERHEAD CUPBOARDS** Gaul Elm

**BASE CUPBOARDS** NX633 Lana Grey Matt

SUPREME MODEL PICTURE