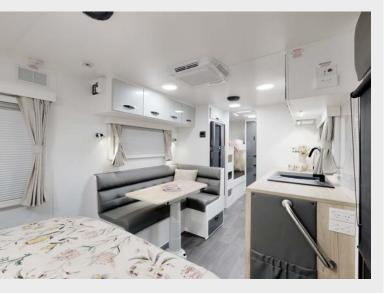

## australiancaravancentre.com.au

**OVERHEAD CUPBOARDS** NX396 Argento

BASE CUPBOARDS NX340 Metallic Grey

**UPHOLSTERY** Vegas Metal

D

**UPHOLSTERY** Viva Mushroom

## This blended scheme creates contrast using light and day shades of grey. The use of different textures and finishes gives this palette a complimenting variety.

This blended scheme creates contrast using light and dark