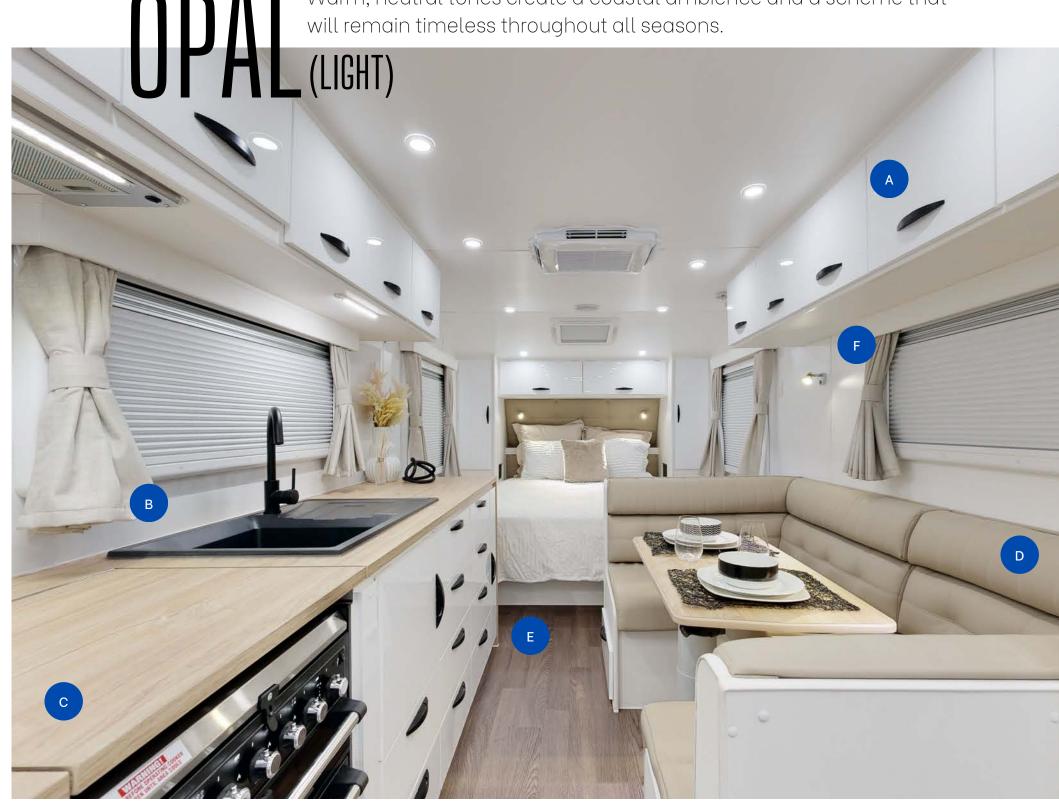

## 2023 INTERIOR LOOKBOOK

## australiancaravancentre.com.au

**OVERHEAD CUPBOARDS** NX396 Argento

BASE CUPBOARDS NX340 Metallic Grey

**UPHOLSTERY** Vegas Metal

D

**UPHOLSTERY** Viva Mushroom