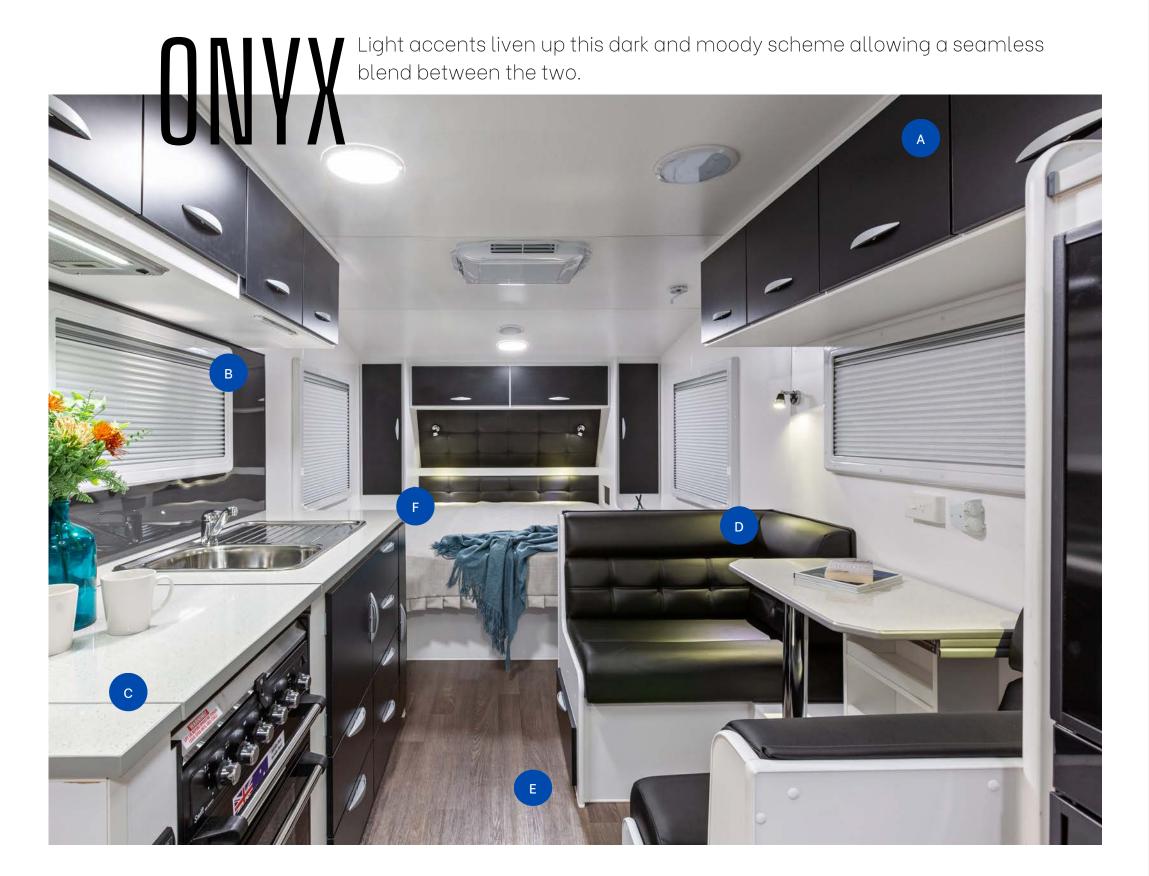

BASE CUPBOARDS NX632 Onyx Grey Matt

**OVERHEAD CUPBOARDS** NX342 Metallic Silver

BASE CUPBOARDS NX340 Metallic Grey

**UPHOLSTERY** Viva Obsidian

**UPHOLSTERY** Viva Blue Steele

**OVERHEAD CUPBOARDS** Alcazar Walnut