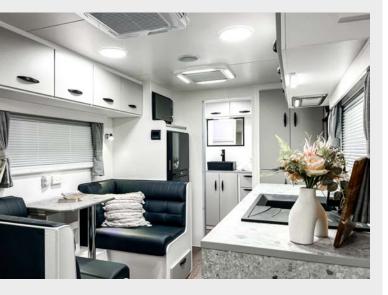

BASE CUPBOARDS NX632 Onyx Grey Matt

**OVERHEAD CUPBOARDS** NX342 Metallic Silver

BASE CUPBOARDS NX340 Metallic Grey

**UPHOLSTERY** Viva Obsidian

**UPHOLSTERY** Viva Blue Steele

**OVERHEAD CUPBOARDS** Alcazar Walnut

**BASE CUPBOARDS** NX637 Forest Green

**OVERHEAD CUPBOARDS** Gaul Elm

**BASE CUPBOARDS** NX633 Lana Grey Matt

SUPREME MODEL PICTURE