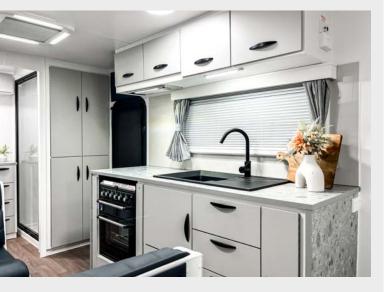

## This blended scheme creates contrast using light and day shades of grey. The use of different textures and finishes gives this palette a complimenting variety.

This blended scheme creates contrast using light and dark