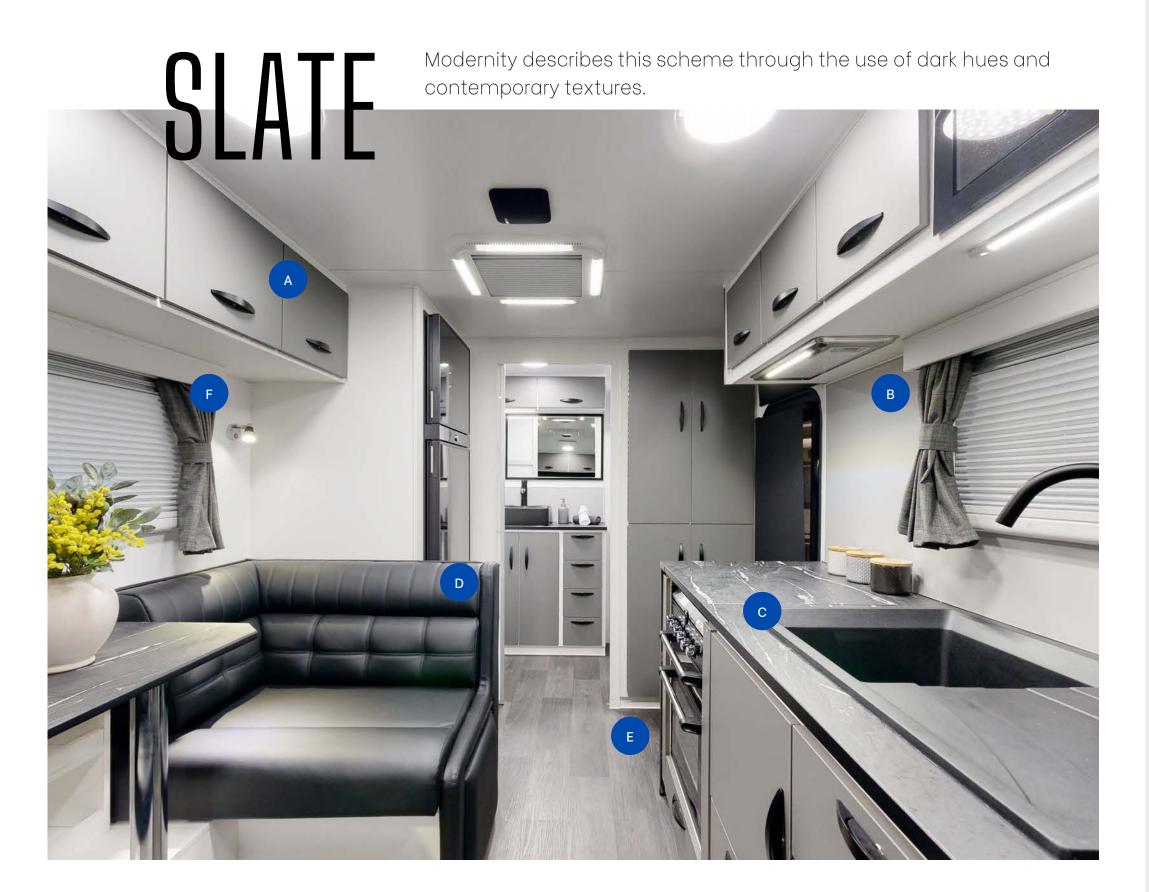

## australiancaravancentre.com.au

**OVERHEAD CUPBOARDS** NX396 Argento

BASE CUPBOARDS NX340 Metallic Grey

**UPHOLSTERY** Vegas Metal

D

**UPHOLSTERY** Viva Mushroom

BASE CUPBOARDS NX632 Onyx Grey Matt

**OVERHEAD CUPBOARDS** NX342 Metallic Silver

BASE CUPBOARDS NX340 Metallic Grey

**UPHOLSTERY** Viva Obsidian

**UPHOLSTERY** Viva Blue Steele

**OVERHEAD CUPBOARDS** Alcazar Walnut