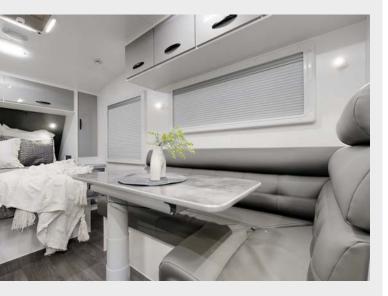

## 2023 INTERIOR LOOKBOOK

## australiancaravancentre.com.au

**OVERHEAD CUPBOARDS** NX396 Argento

BASE CUPBOARDS NX340 Metallic Grey

**UPHOLSTERY** Vegas Metal

D

**UPHOLSTERY** Viva Mushroom

## This blended scheme creates contrast using light and day shades of grey. The use of different textures and finishes gives this palette a complimenting variety.

This blended scheme creates contrast using light and dark