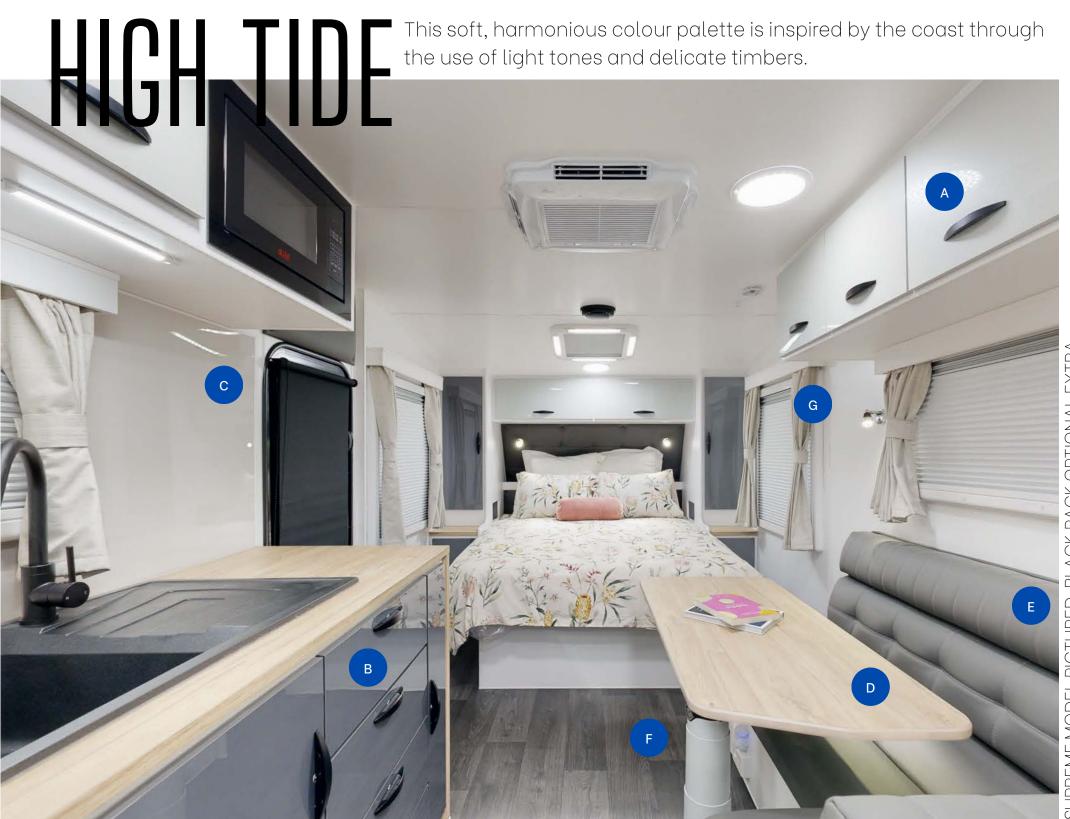

## 2023 INTERIOR LOOKBOOK



## australiancaravancentre.com.au





**OVERHEAD CUPBOARDS** NX396 Argento



BASE CUPBOARDS NX340 Metallic Grey





**UPHOLSTERY** Vegas Metal





















D

**UPHOLSTERY** Viva Mushroom













































































## This blended scheme creates contrast using light and day shades of grey. The use of different textures and finishes gives this palette a complimenting variety.

This blended scheme creates contrast using light and dark







BASE CUPBOARDS NX632 Onyx Grey Matt





















**OVERHEAD CUPBOARDS** NX342 Metallic Silver



BASE CUPBOARDS NX340 Metallic Grey

























**UPHOLSTERY** Viva Obsidian



















**UPHOLSTERY** Viva Blue Steele















**OVERHEAD CUPBOARDS** Alcazar Walnut



**BASE CUPBOARDS** NX637 Fore