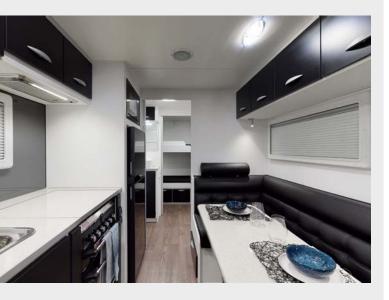

BASE CUPBOARDS NX632 Onyx Grey Matt

**OVERHEAD CUPBOARDS** NX342 Metallic Silver

BASE CUPBOARDS NX340 Metallic Grey

**UPHOLSTERY** Viva Obsidian

**UPHOLSTERY** Viva Blue Steele

**OVERHEAD CUPBOARDS** Alcazar Walnut