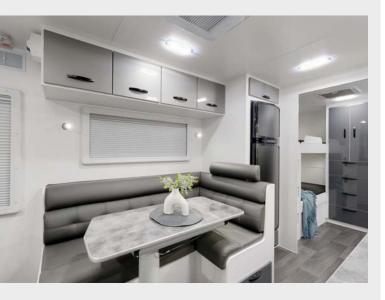

## 2023 INTERIOR LOOKBOOK

## australiancaravancentre.com.au

**OVERHEAD CUPBOARDS** NX396 Argento

BASE CUPBOARDS NX340 Metallic Grey

**UPHOLSTERY** Vegas Metal

D

**UPHOLSTERY** Viva Mushroom

## This blended scheme creates contrast using light and day shades of grey. The use of different textures and finishes gives this palette a complimenting variety.

This blended scheme creates contrast using light and dark