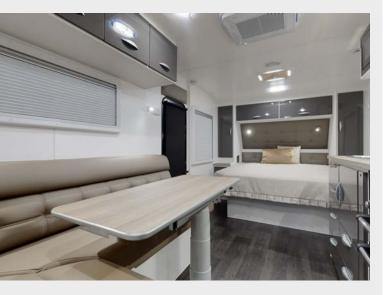

## 2023 INTERIOR LOOKBOOK



## australiancaravancentre.com.au





**OVERHEAD CUPBOARDS** NX396 Argento



BASE CUPBOARDS NX340 Metallic Grey





**UPHOLSTERY** Vegas Metal





















D

**UPHOLSTERY** Viva Mushroom













































































## This blended scheme creates contrast using light and day shades of grey. The use of different textures and finishes gives this palette a complimenting variety.

This blended scheme creates contrast using light and dark







BASE CUPBOARDS NX632 Onyx Grey Matt





















**OVERHEAD CUPBOARDS** NX342 Metallic Silver



BASE CUPBOARDS NX340 Metallic Grey

























**UPHOLSTERY** Viva Obsidian



















**UPHOLSTERY** Viva Blue Steele















**OVERHEAD CUPBOARDS** Alcazar Walnut



**BASE CUPBOARDS** NX637 Forest Green





















**OVERHEAD CUPBOARDS** Gaul Elm



**BASE CUPBOARDS** NX633 Lana Grey Matt











SUPREME MODEL PICTURE