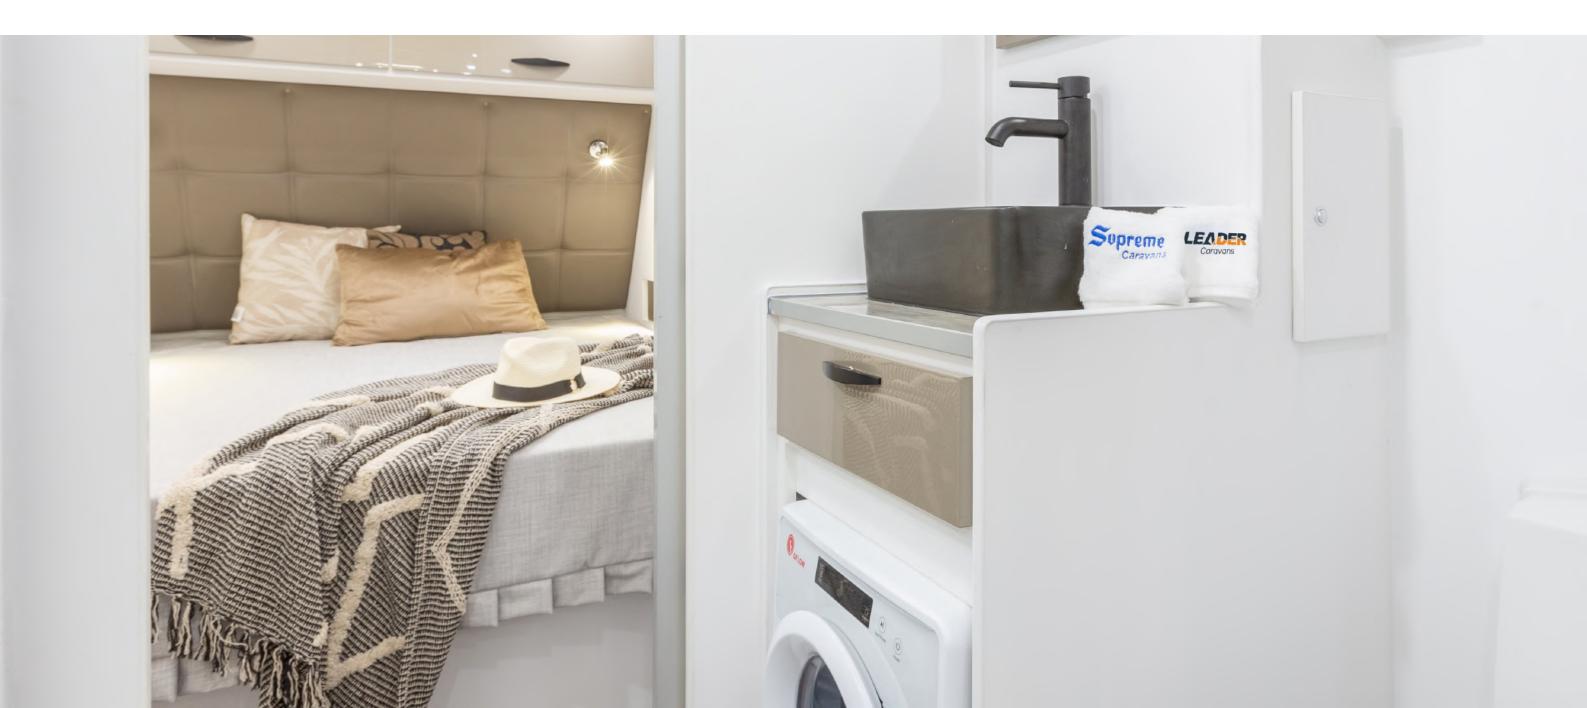

## 2024 INTERIOR LOOKBOOK

CUPBOARDS NX333 Grey

**CUPBOARDS** NX306 White

**SPLASHBACK** Opal

Warm, neutral tones create a coastal ambience and a scheme that OPAL Warm, ne will remain (DARK) will remain timeless throughout all seasons. BLACK PACK OPTIONAL EXTRA