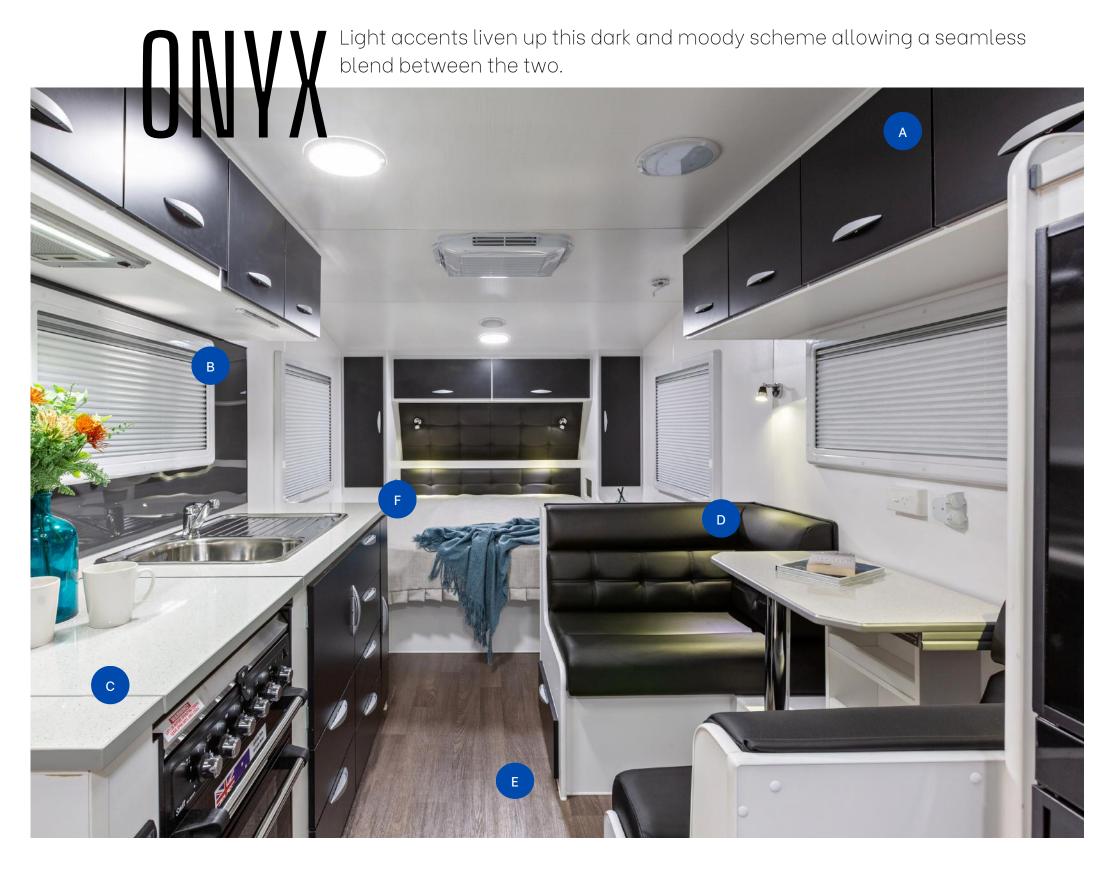

## 2024 INTERIOR LOOKBOOK

CUPBOARDS NX333 Grey

**CUPBOARDS** NX306 White

**SPLASHBACK** Opal

Warm, neutral tones create a coastal ambience and a scheme that OPAL Warm, ne will remain (DARK) will remain timeless throughout all seasons. BLACK PACK OPTIONAL EXTRA