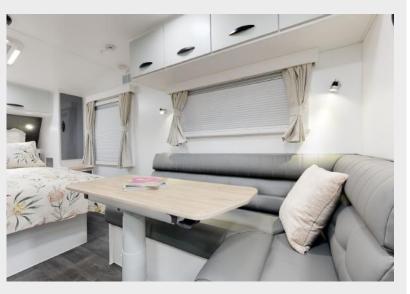

## 2024 INTERIOR LOOKBOOK

CUPBOARDS NX333 Grey

**CUPBOARDS** NX306 White

**SPLASHBACK** Opal

Warm, neutral tones create a coastal ambience and a scheme that OPAL Warm, ne will remain (DARK) will remain timeless throughout all seasons. BLACK PACK OPTIONAL EXTRA