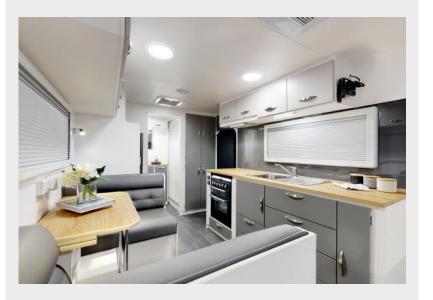

- OVERHEAD CUPBOARDS
  NX342 Metallic Silver
- BASE CUPBOARDS
  NX340 Metallic Grey
- SPLASHBACK Shadow Grey
- BENCHTOP Cemento

- UPHOLSTERY
  Vegas Metal
- FLOORING
  Dark Swan Grey
- G CURTAIN/DOONA Cambridge Storm