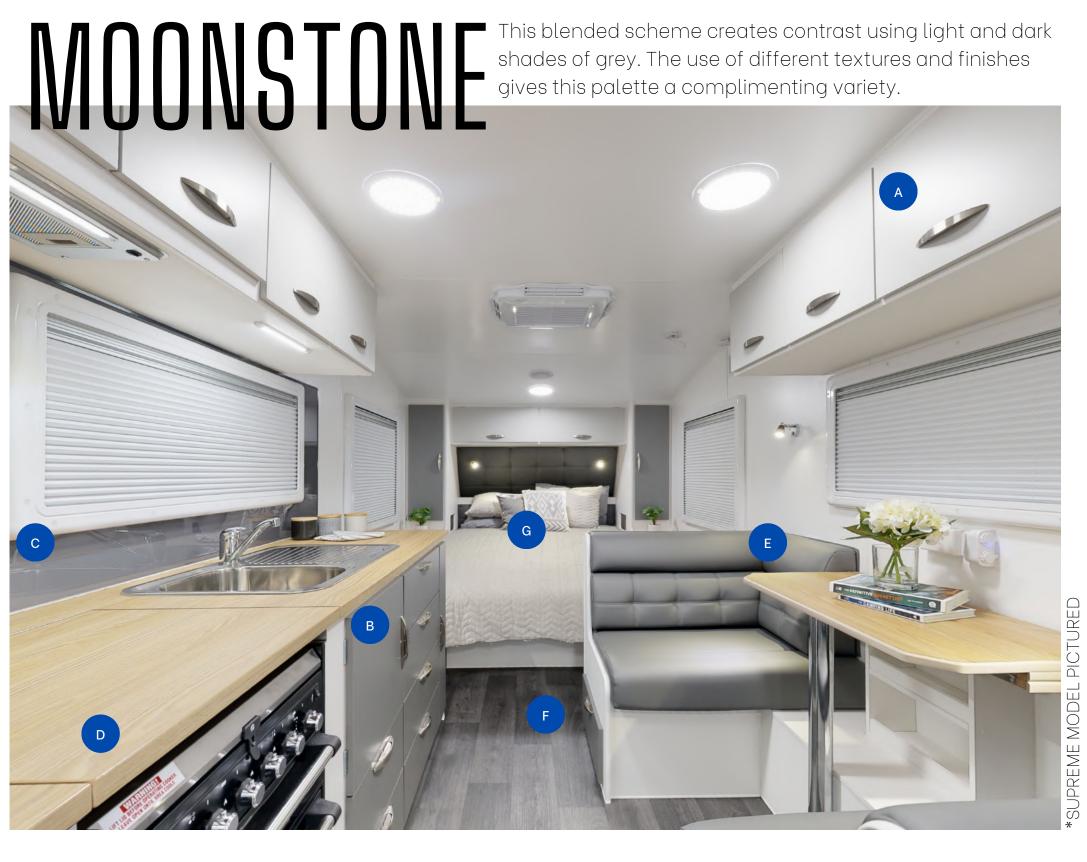

- OVERHEAD CUPBOARDS
  NX342 Metallic Silver
- BASE CUPBOARDS
  NX340 Metallic Grey
- SPLASHBACK Shadow Grey
- BENCHTOP Cemento

- UPHOLSTERY
  Vegas Metal
- FLOORING
  Dark Swan Grey
- G CURTAIN/DOONA Cambridge Storm