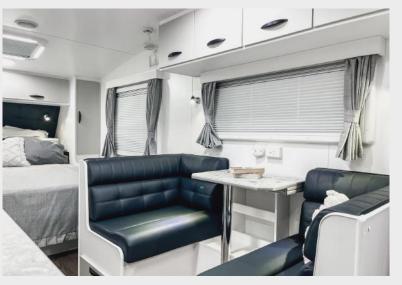

- CUPBOARDS

  NX633 Lana Grey Matt
- SPLASHBACK Vanilla

- BENCHTOP
  Romen Terrazzo
- UPHOLSTERY
  Viva Blue Steele

- FLOORING
  Boston Dark
- CURTAIN/DOONA
  Vista Mist

- OVERHEAD CUPBOARDS Gaul Elm
- BASE CUPBOARDS NX633 Lana Grey Matt
- SPLASHBACK Ash Grey
- **BENCHTOP** White Quartz
- **UPHOLSTERY** Viva Graphite
- **FLOORING** Cognac Blond