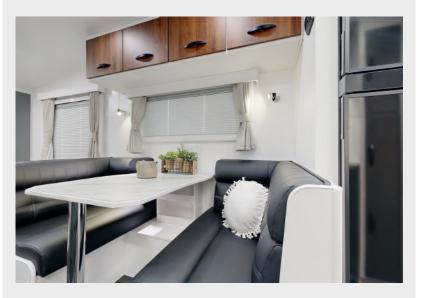

- CUPBOARDS

  NX633 Lana Grey Matt
- SPLASHBACK Vanilla

- BENCHTOP
  Romen Terrazzo
- UPHOLSTERY
  Viva Blue Steele

- FLOORING
  Boston Dark
- CURTAIN/DOONA
  Vista Mist

- OVERHEAD CUPBOARDS Gaul Elm
- BASE CUPBOARDS NX633 Lana Grey Matt
- SPLASHBACK Ash Grey
- **BENCHTOP** White Quartz
- **UPHOLSTERY** Viva Graphite
- **FLOORING** Cognac Blond