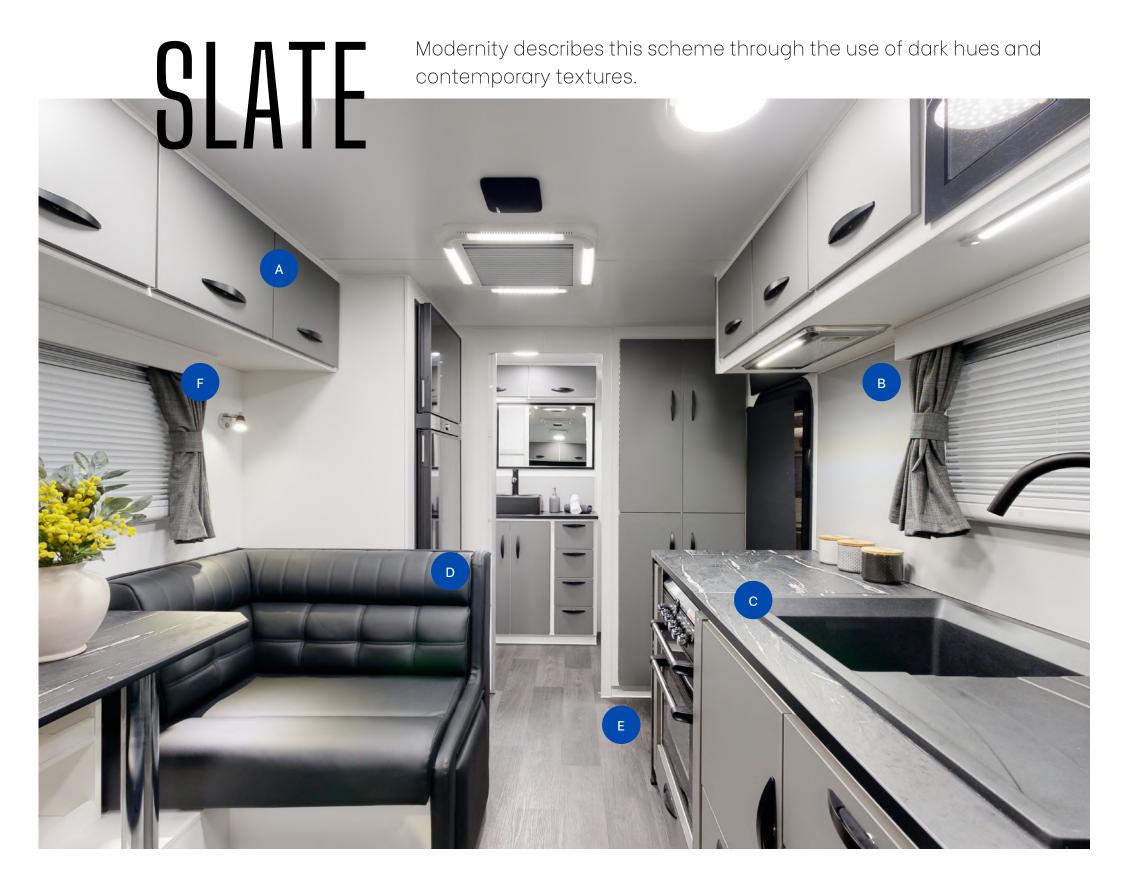

- OVERHEAD CUPBOARDS
  NX342 Metallic Silver
- BASE CUPBOARDS
  NX340 Metallic Grey
- SPLASHBACK Shadow Grey
- BENCHTOP Cemento

- UPHOLSTERY
  Vegas Metal
- FLOORING
  Dark Swan Grey
- G CURTAIN/DOONA Cambridge Storm