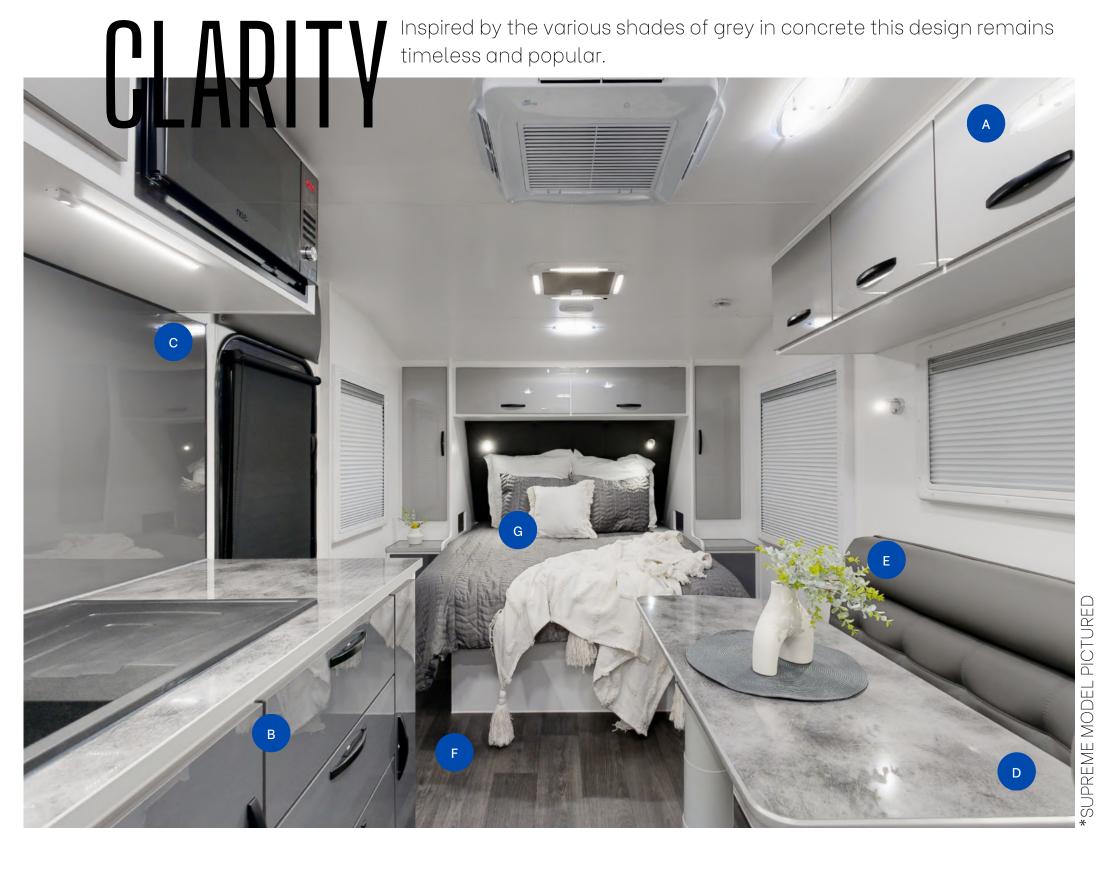

- OVERHEAD CUPBOARDS
  NX342 Metallic Silver
- BASE CUPBOARDS
  NX340 Metallic Grey
- SPLASHBACK Shadow Grey
- BENCHTOP Cemento

- UPHOLSTERY
  Vegas Metal
- FLOORING
  Dark Swan Grey
- G CURTAIN/DOONA Cambridge Storm