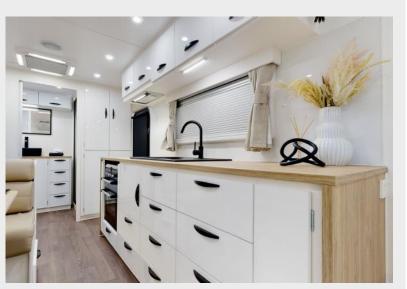

- CUPBOARDS

  NX633 Lana Grey Matt
- SPLASHBACK Vanilla

- BENCHTOP
  Romen Terrazzo
- UPHOLSTERY
  Viva Blue Steele

- FLOORING
  Boston Dark
- CURTAIN/DOONA
  Vista Mist

- OVERHEAD CUPBOARDS Gaul Elm
- BASE CUPBOARDS NX633 Lana Grey Matt
- SPLASHBACK Ash Grey
- **BENCHTOP** White Quartz
- **UPHOLSTERY** Viva Graphite
- **FLOORING** Cognac Blond