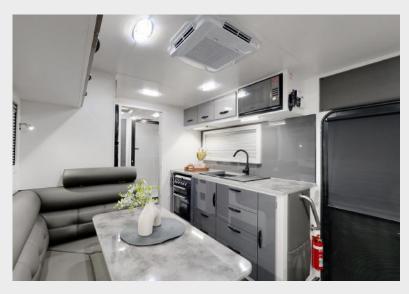

- OVERHEAD CUPBOARDS
  NX342 Metallic Silver
- BASE CUPBOARDS
  NX340 Metallic Grey
- SPLASHBACK Shadow Grey
- BENCHTOP Cemento

- UPHOLSTERY
  Vegas Metal
- FLOORING
  Dark Swan Grey
- G CURTAIN/DOONA Cambridge Storm