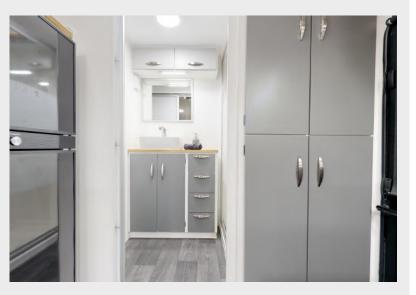

- OVERHEAD CUPBOARDS
  NX342 Metallic Silver
- BASE CUPBOARDS
  NX340 Metallic Grey
- SPLASHBACK Shadow Grey
- BENCHTOP Cemento

- UPHOLSTERY
  Vegas Metal
- FLOORING
  Dark Swan Grey
- G CURTAIN/DOONA Cambridge Storm