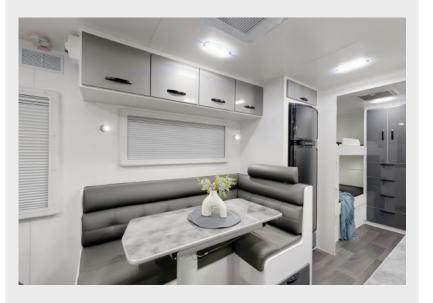

- OVERHEAD CUPBOARDS
  NX342 Metallic Silver
- BASE CUPBOARDS
  NX340 Metallic Grey
- SPLASHBACK Shadow Grey
- BENCHTOP Cemento

- UPHOLSTERY
  Vegas Metal
- FLOORING
  Dark Swan Grey
- G CURTAIN/DOONA Cambridge Storm