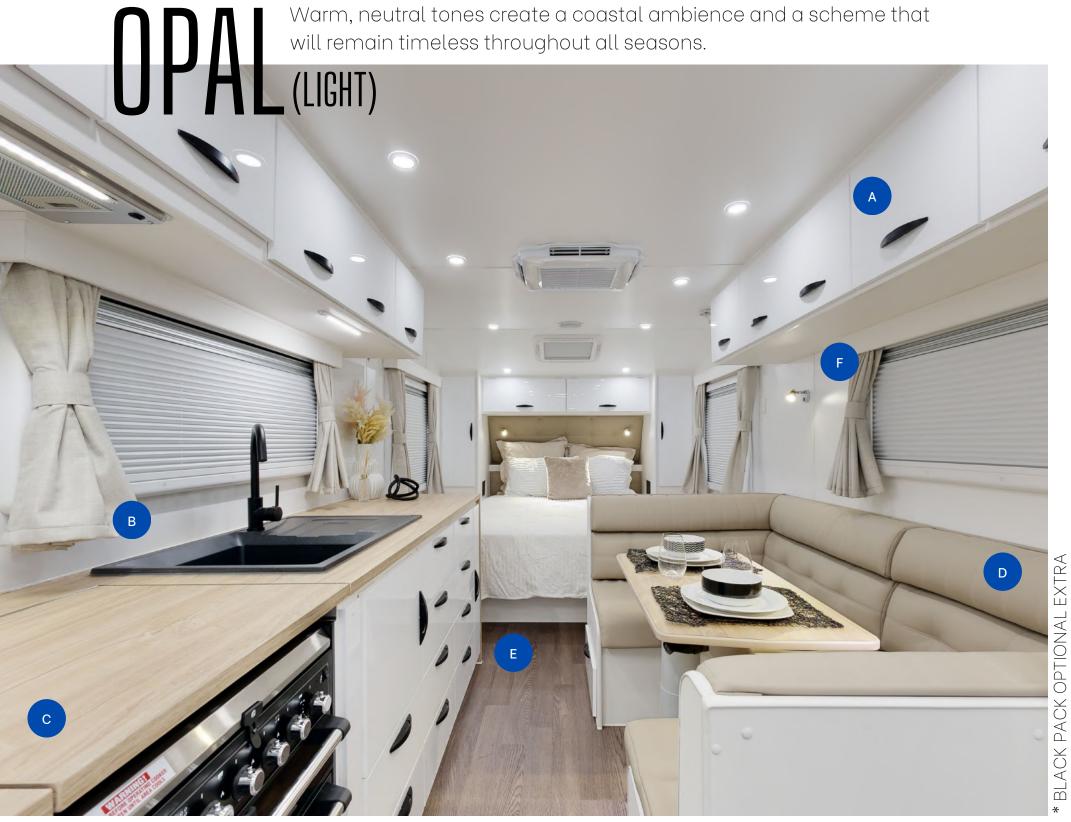

## 2024 INTERIOR LOOKBOOK

CUPBOARDS NX333 Grey

**CUPBOARDS** NX306 White

**SPLASHBACK** Opal

Warm, neutral tones create a coastal ambience and a scheme that OPAL Warm, ne will remain (DARK) will remain timeless throughout all seasons. BLACK PACK OPTIONAL EXTRA