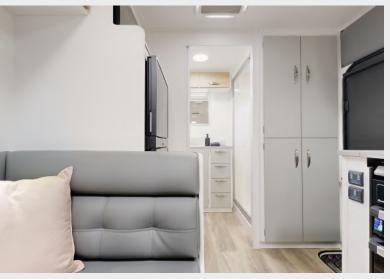

- CUPBOARDS

  NX633 Lana Grey Matt
- SPLASHBACK Vanilla

- BENCHTOP
  Romen Terrazzo
- UPHOLSTERY
  Viva Blue Steele

- FLOORING
  Boston Dark
- CURTAIN/DOONA
  Vista Mist

- OVERHEAD CUPBOARDS Gaul Elm
- BASE CUPBOARDS NX633 Lana Grey Matt
- SPLASHBACK Ash Grey
- **BENCHTOP** White Quartz
- **UPHOLSTERY** Viva Graphite
- **FLOORING** Cognac Blond