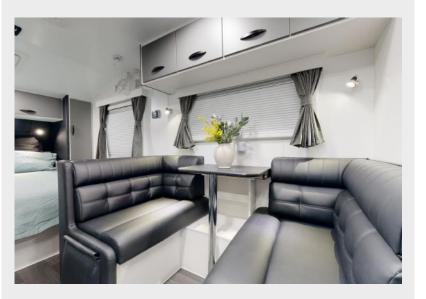

- OVERHEAD CUPBOARDS
  NX342 Metallic Silver
- BASE CUPBOARDS
  NX340 Metallic Grey
- SPLASHBACK Shadow Grey
- BENCHTOP Cemento

- UPHOLSTERY
  Vegas Metal
- FLOORING
  Dark Swan Grey
- G CURTAIN/DOONA Cambridge Storm