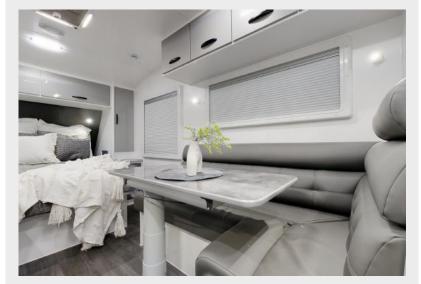

- OVERHEAD CUPBOARDS
  NX342 Metallic Silver
- BASE CUPBOARDS
  NX340 Metallic Grey
- SPLASHBACK Shadow Grey
- BENCHTOP Cemento

- UPHOLSTERY
  Vegas Metal
- FLOORING
  Dark Swan Grey
- G CURTAIN/DOONA Cambridge Storm