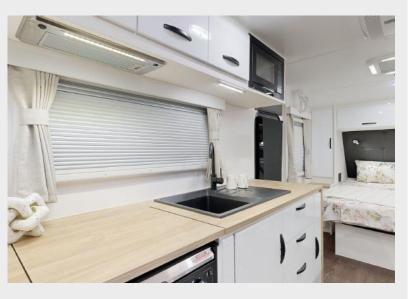

- CUPBOARDS

  NX633 Lana Grey Matt
- SPLASHBACK Vanilla

- BENCHTOP
  Romen Terrazzo
- UPHOLSTERY
  Viva Blue Steele

- FLOORING
  Boston Dark
- CURTAIN/DOONA
  Vista Mist

- OVERHEAD CUPBOARDS Gaul Elm
- BASE CUPBOARDS NX633 Lana Grey Matt
- SPLASHBACK Ash Grey
- **BENCHTOP** White Quartz
- **UPHOLSTERY** Viva Graphite
- **FLOORING** Cognac Blond