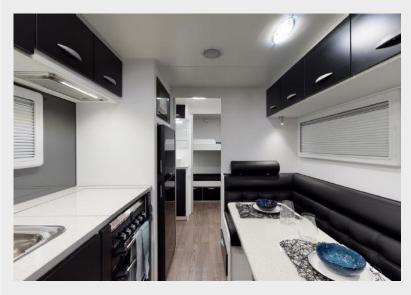

## 2024 INTERIOR LOOKBOOK

CUPBOARDS NX333 Grey

**CUPBOARDS** NX306 White

**SPLASHBACK** Opal

Warm, neutral tones create a coastal ambience and a scheme that OPAL Warm, ne will remain (DARK) will remain timeless throughout all seasons. BLACK PACK OPTIONAL EXTRA