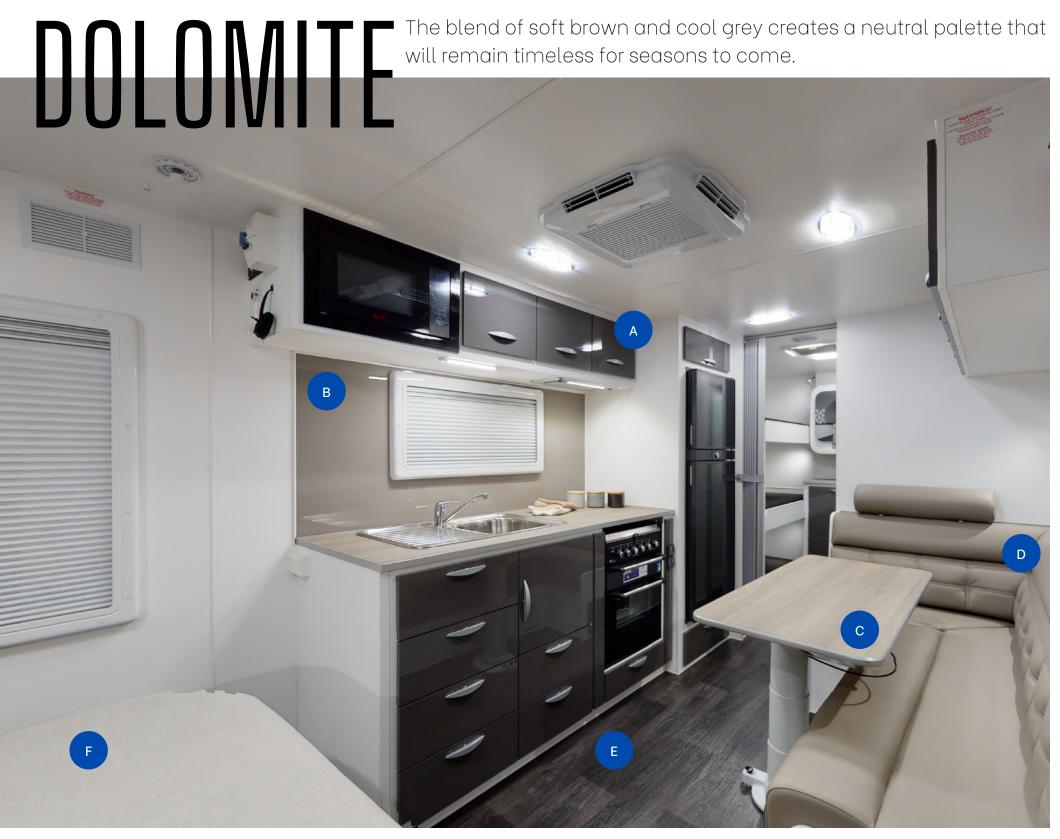

## 2024 INTERIOR LOOKBOOK











































CUPBOARDS NX333 Grey





**CUPBOARDS** NX306 White

**SPLASHBACK** Opal













Warm, neutral tones create a coastal ambience and a scheme that OPAL Warm, ne will remain (DARK) will remain timeless throughout all seasons. BLACK PACK OPTIONAL EXTRA





































































- OVERHEAD CUPBOARDS
  NX342 Metallic Silver
- BASE CUPBOARDS
  NX340 Metallic Grey
- SPLASHBACK Shadow Grey
- BENCHTOP Cemento

- UPHOLSTERY
  Vegas Metal
- FLOORING
  Dark Swan Grey
- G CURTAIN/DOONA Cambridge Storm





























- CUPBOARDS

  NX633 Lana Grey Matt
- SPLASHBACK Vanilla

- BENCHTOP
  Romen Terrazzo
- UPHOLSTERY
  Viva Blue Steele

- FLOORING
  Boston Dark
- CURTAIN/DOONA
  Vista Mist































- OVERHE