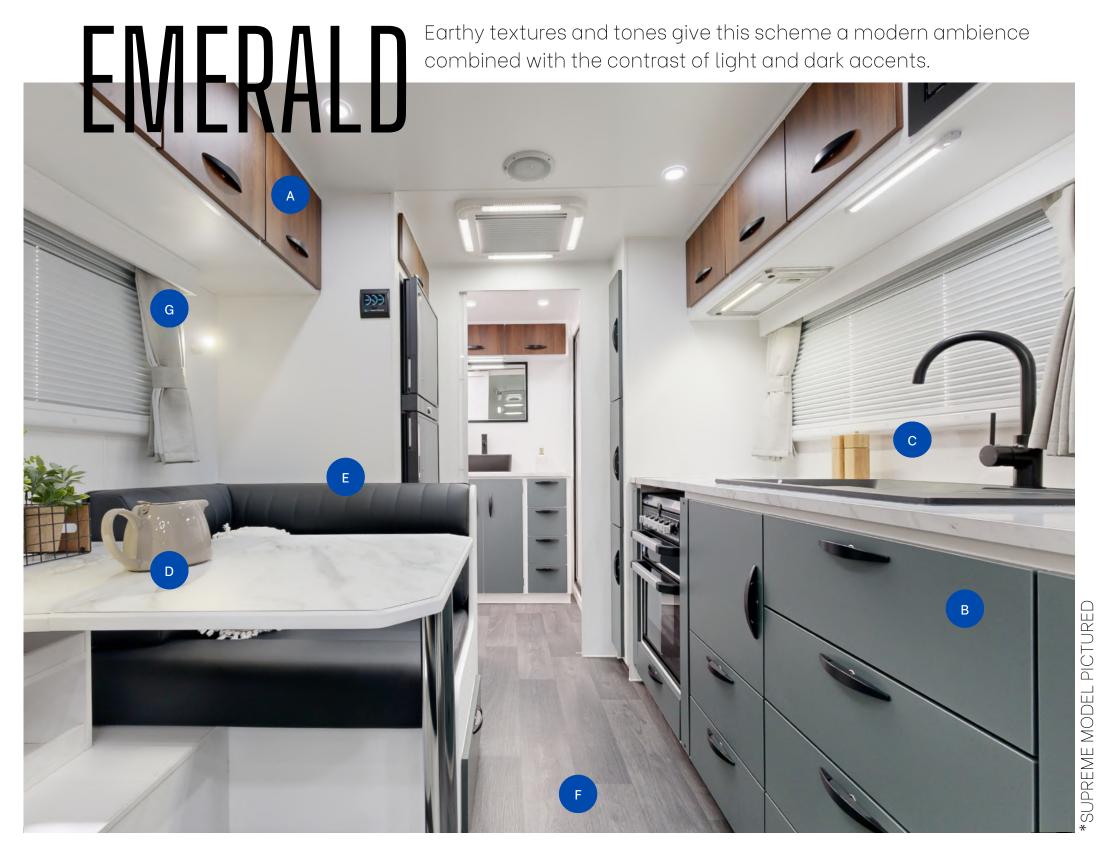

- CUPBOARDS

  NX633 Lana Grey Matt
- SPLASHBACK Vanilla

- BENCHTOP
  Romen Terrazzo
- UPHOLSTERY
  Viva Blue Steele

- FLOORING
  Boston Dark
- CURTAIN/DOONA
  Vista Mist

- OVERHEAD CUPBOARDS Gaul Elm
- BASE CUPBOARDS NX633 Lana Grey Matt
- SPLASHBACK Ash Grey
- **BENCHTOP** White Quartz
- **UPHOLSTERY** Viva Graphite
- **FLOORING** Cognac Blond