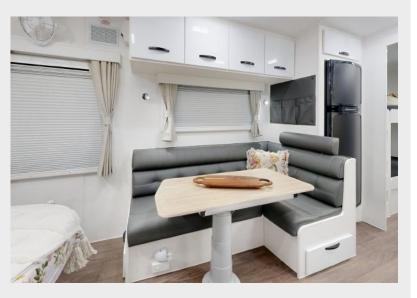

- CUPBOARDS

  NX633 Lana Grey Matt
- SPLASHBACK Vanilla

- BENCHTOP
  Romen Terrazzo
- UPHOLSTERY
  Viva Blue Steele

- FLOORING
  Boston Dark
- CURTAIN/DOONA
  Vista Mist

- OVERHEAD CUPBOARDS Gaul Elm
- BASE CUPBOARDS NX633 Lana Grey Matt
- SPLASHBACK Ash Grey
- **BENCHTOP** White Quartz
- **UPHOLSTERY** Viva Graphite
- **FLOORING** Cognac Blond