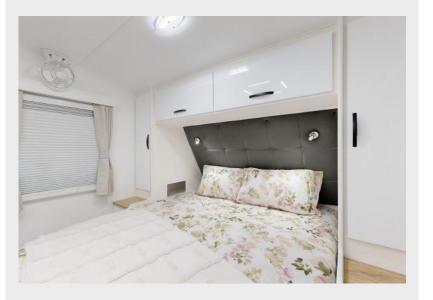

- CUPBOARDS

  NX633 Lana Grey Matt
- SPLASHBACK Vanilla

- BENCHTOP
  Romen Terrazzo
- UPHOLSTERY
  Viva Blue Steele

- FLOORING
  Boston Dark
- CURTAIN/DOONA
  Vista Mist

- OVERHEAD CUPBOARDS Gaul Elm
- BASE CUPBOARDS NX633 Lana Grey Matt
- SPLASHBACK Ash Grey
- **BENCHTOP** White Quartz
- **UPHOLSTERY** Viva Graphite
- **FLOORING** Cognac Blond