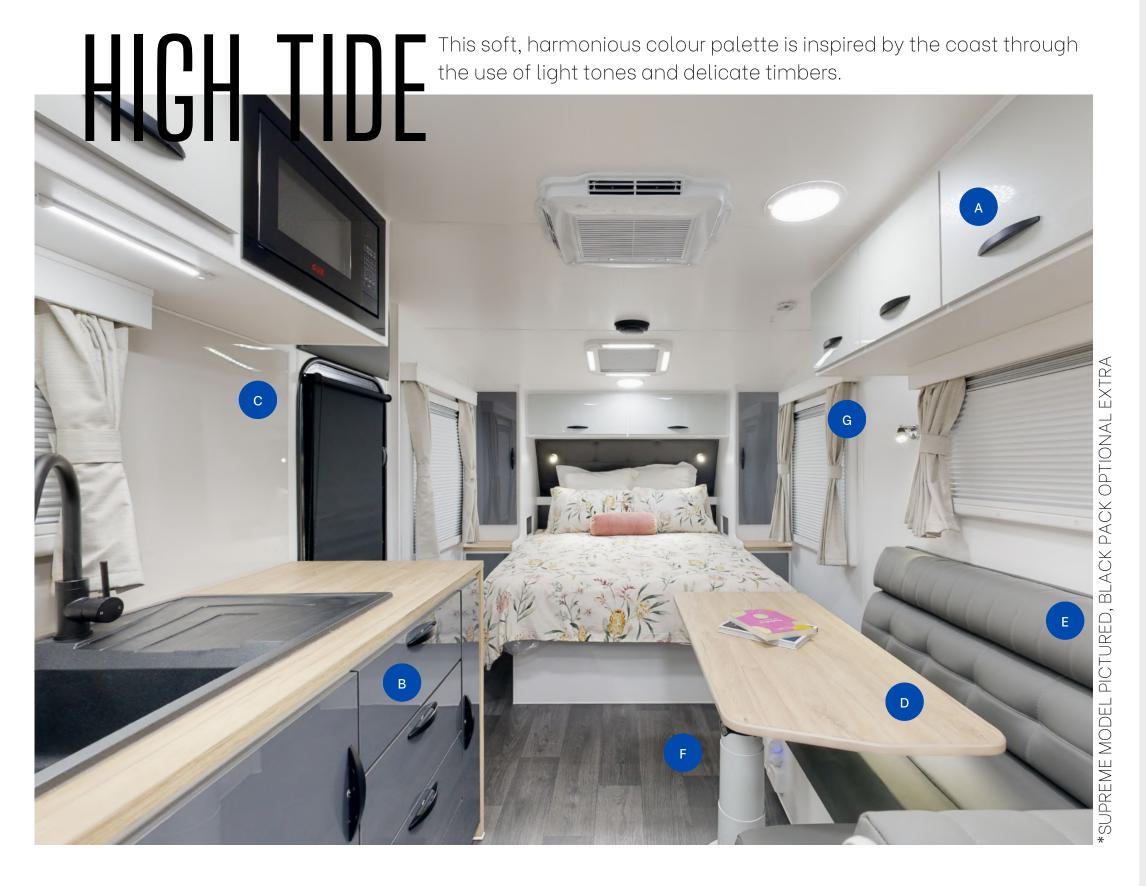

## 2024 INTERIOR LOOKBOOK

CUPBOARDS NX333 Grey

**CUPBOARDS** NX306 White

**SPLASHBACK** Opal

Warm, neutral tones create a coastal ambience and a scheme that OPAL Warm, ne will remain (DARK) will remain timeless throughout all seasons. BLACK PACK OPTIONAL EXTRA