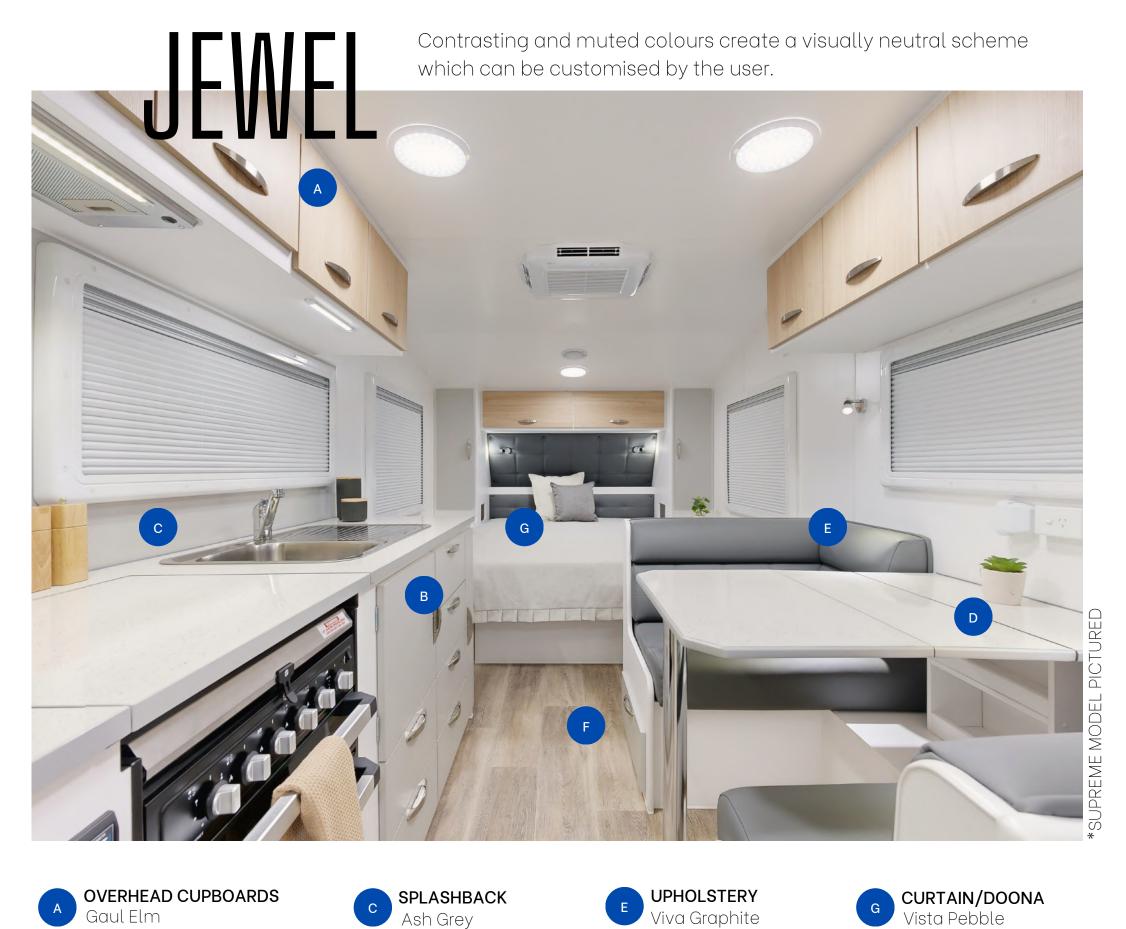

- CUPBOARDS

  NX633 Lana Grey Matt
- SPLASHBACK Vanilla

- BENCHTOP
  Romen Terrazzo
- UPHOLSTERY
  Viva Blue Steele

- FLOORING
  Boston Dark
- CURTAIN/DOONA
  Vista Mist

- OVERHEAD CUPBOARDS Gaul Elm
- BASE CUPBOARDS NX633 Lana Grey Matt
- SPLASHBACK Ash Grey
- **BENCHTOP** White Quartz
- **UPHOLSTERY** Viva Graphite
- **FLOORING** Cognac Blond