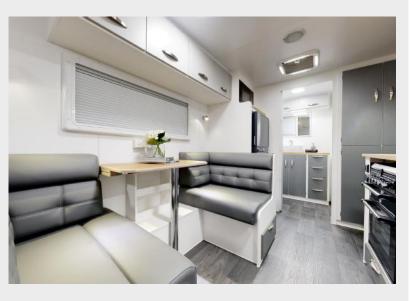

- OVERHEAD CUPBOARDS
  NX342 Metallic Silver
- BASE CUPBOARDS
  NX340 Metallic Grey
- SPLASHBACK Shadow Grey
- BENCHTOP Cemento

- UPHOLSTERY
  Vegas Metal
- FLOORING
  Dark Swan Grey
- G CURTAIN/DOONA Cambridge Storm