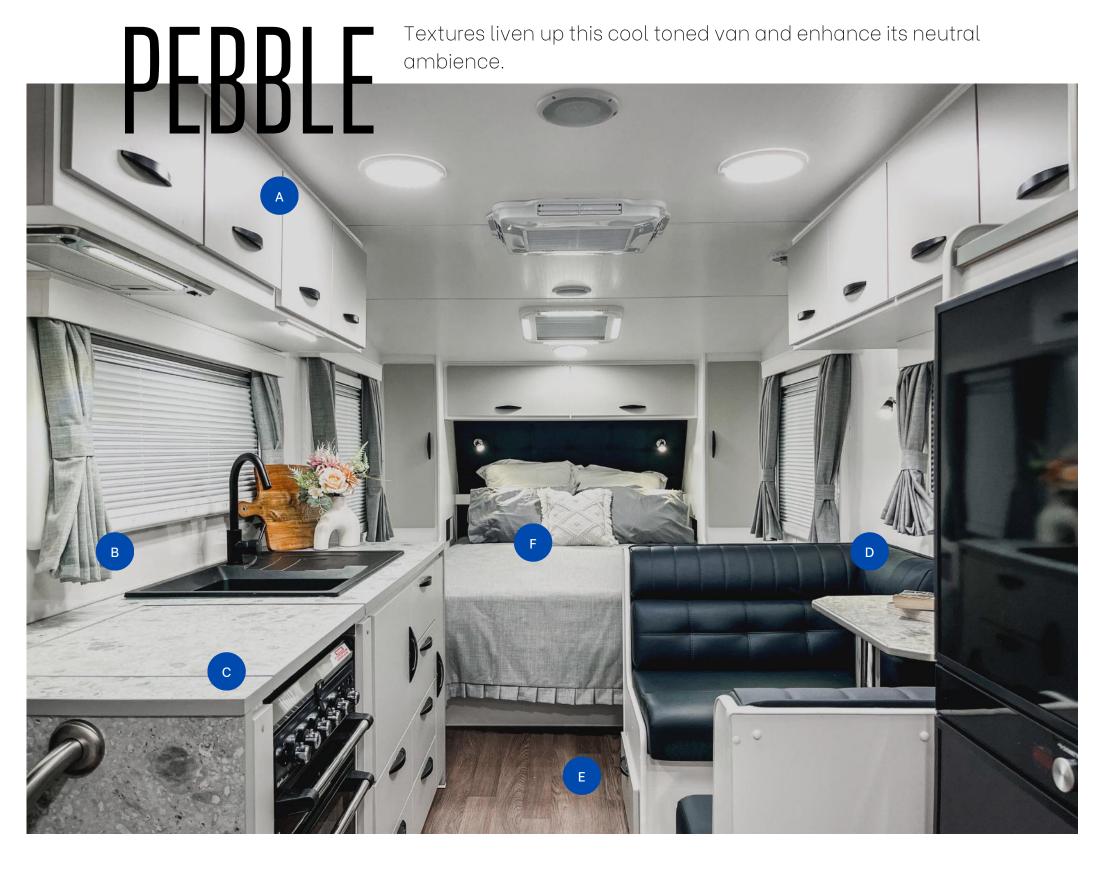

- CUPBOARDS

  NX633 Lana Grey Matt
- SPLASHBACK Vanilla

- BENCHTOP
  Romen Terrazzo
- UPHOLSTERY
  Viva Blue Steele

- FLOORING
  Boston Dark
- CURTAIN/DOONA
  Vista Mist

- OVERHEAD CUPBOARDS Gaul Elm
- BASE CUPBOARDS NX633 Lana Grey Matt
- SPLASHBACK Ash Grey
- **BENCHTOP** White Quartz
- **UPHOLSTERY** Viva Graphite
- **FLOORING** Cognac Blond