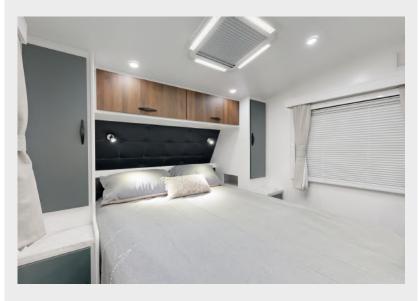

- CUPBOARDS

  NX633 Lana Grey Matt
- SPLASHBACK Vanilla

- BENCHTOP
  Romen Terrazzo
- UPHOLSTERY
  Viva Blue Steele

- FLOORING
  Boston Dark
- CURTAIN/DOONA
  Vista Mist

- OVERHEAD CUPBOARDS Gaul Elm
- BASE CUPBOARDS NX633 Lana Grey Matt
- SPLASHBACK Ash Grey
- **BENCHTOP** White Quartz
- **UPHOLSTERY** Viva Graphite
- **FLOORING** Cognac Blond