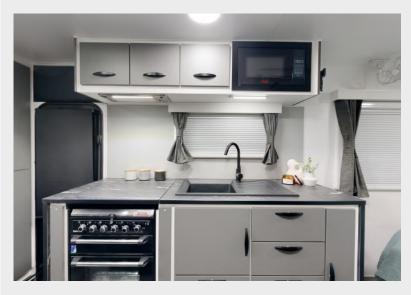

- OVERHEAD CUPBOARDS
  NX342 Metallic Silver
- BASE CUPBOARDS
  NX340 Metallic Grey
- SPLASHBACK Shadow Grey
- BENCHTOP Cemento

- UPHOLSTERY
  Vegas Metal
- FLOORING
  Dark Swan Grey
- G CURTAIN/DOONA Cambridge Storm