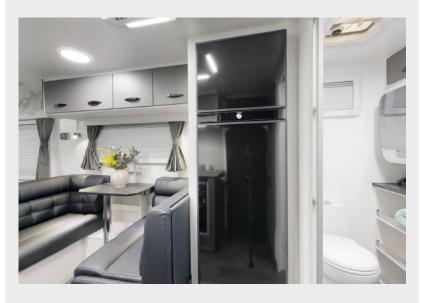

- OVERHEAD CUPBOARDS
  NX342 Metallic Silver
- BASE CUPBOARDS
  NX340 Metallic Grey
- SPLASHBACK Shadow Grey
- BENCHTOP Cemento

- UPHOLSTERY
  Vegas Metal
- FLOORING
  Dark Swan Grey
- G CURTAIN/DOONA Cambridge Storm