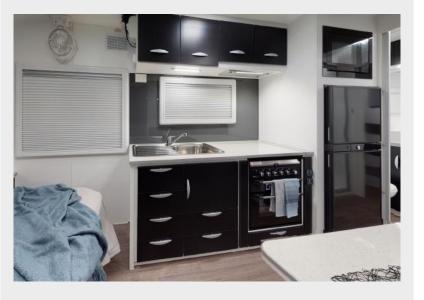

## 2024 INTERIOR LOOKBOOK

CUPBOARDS NX333 Grey

**CUPBOARDS** NX306 White

**SPLASHBACK** Opal

Warm, neutral tones create a coastal ambience and a scheme that OPAL Warm, ne will remain (DARK) will remain timeless throughout all seasons. BLACK PACK OPTIONAL EXTRA