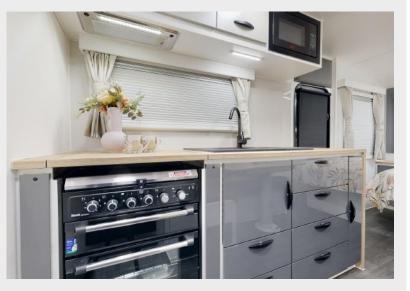

## 2024 INTERIOR LOOKBOOK

CUPBOARDS NX333 Grey

**CUPBOARDS** NX306 White

**SPLASHBACK** Opal

Warm, neutral tones create a coastal ambience and a scheme that OPAL Warm, ne will remain (DARK) will remain timeless throughout all seasons. BLACK PACK OPTIONAL EXTRA