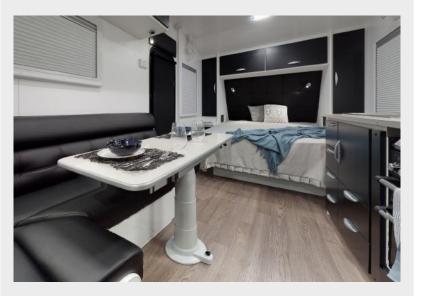

## 2024 INTERIOR LOOKBOOK

CUPBOARDS NX333 Grey

**CUPBOARDS** NX306 White

**SPLASHBACK** Opal

Warm, neutral tones create a coastal ambience and a scheme that OPAL Warm, ne will remain (DARK) will remain timeless throughout all seasons. BLACK PACK OPTIONAL EXTRA