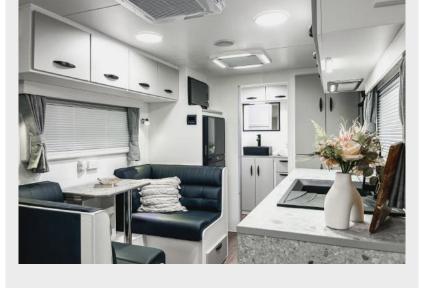

- CUPBOARDS

  NX633 Lana Grey Matt
- SPLASHBACK Vanilla

- BENCHTOP
  Romen Terrazzo
- UPHOLSTERY
  Viva Blue Steele

- FLOORING
  Boston Dark
- CURTAIN/DOONA
  Vista Mist

- OVERHEAD CUPBOARDS Gaul Elm
- BASE CUPBOARDS NX633 Lana Grey Matt
- SPLASHBACK Ash Grey
- **BENCHTOP** White Quartz
- **UPHOLSTERY** Viva Graphite
- **FLOORING** Cognac Blond